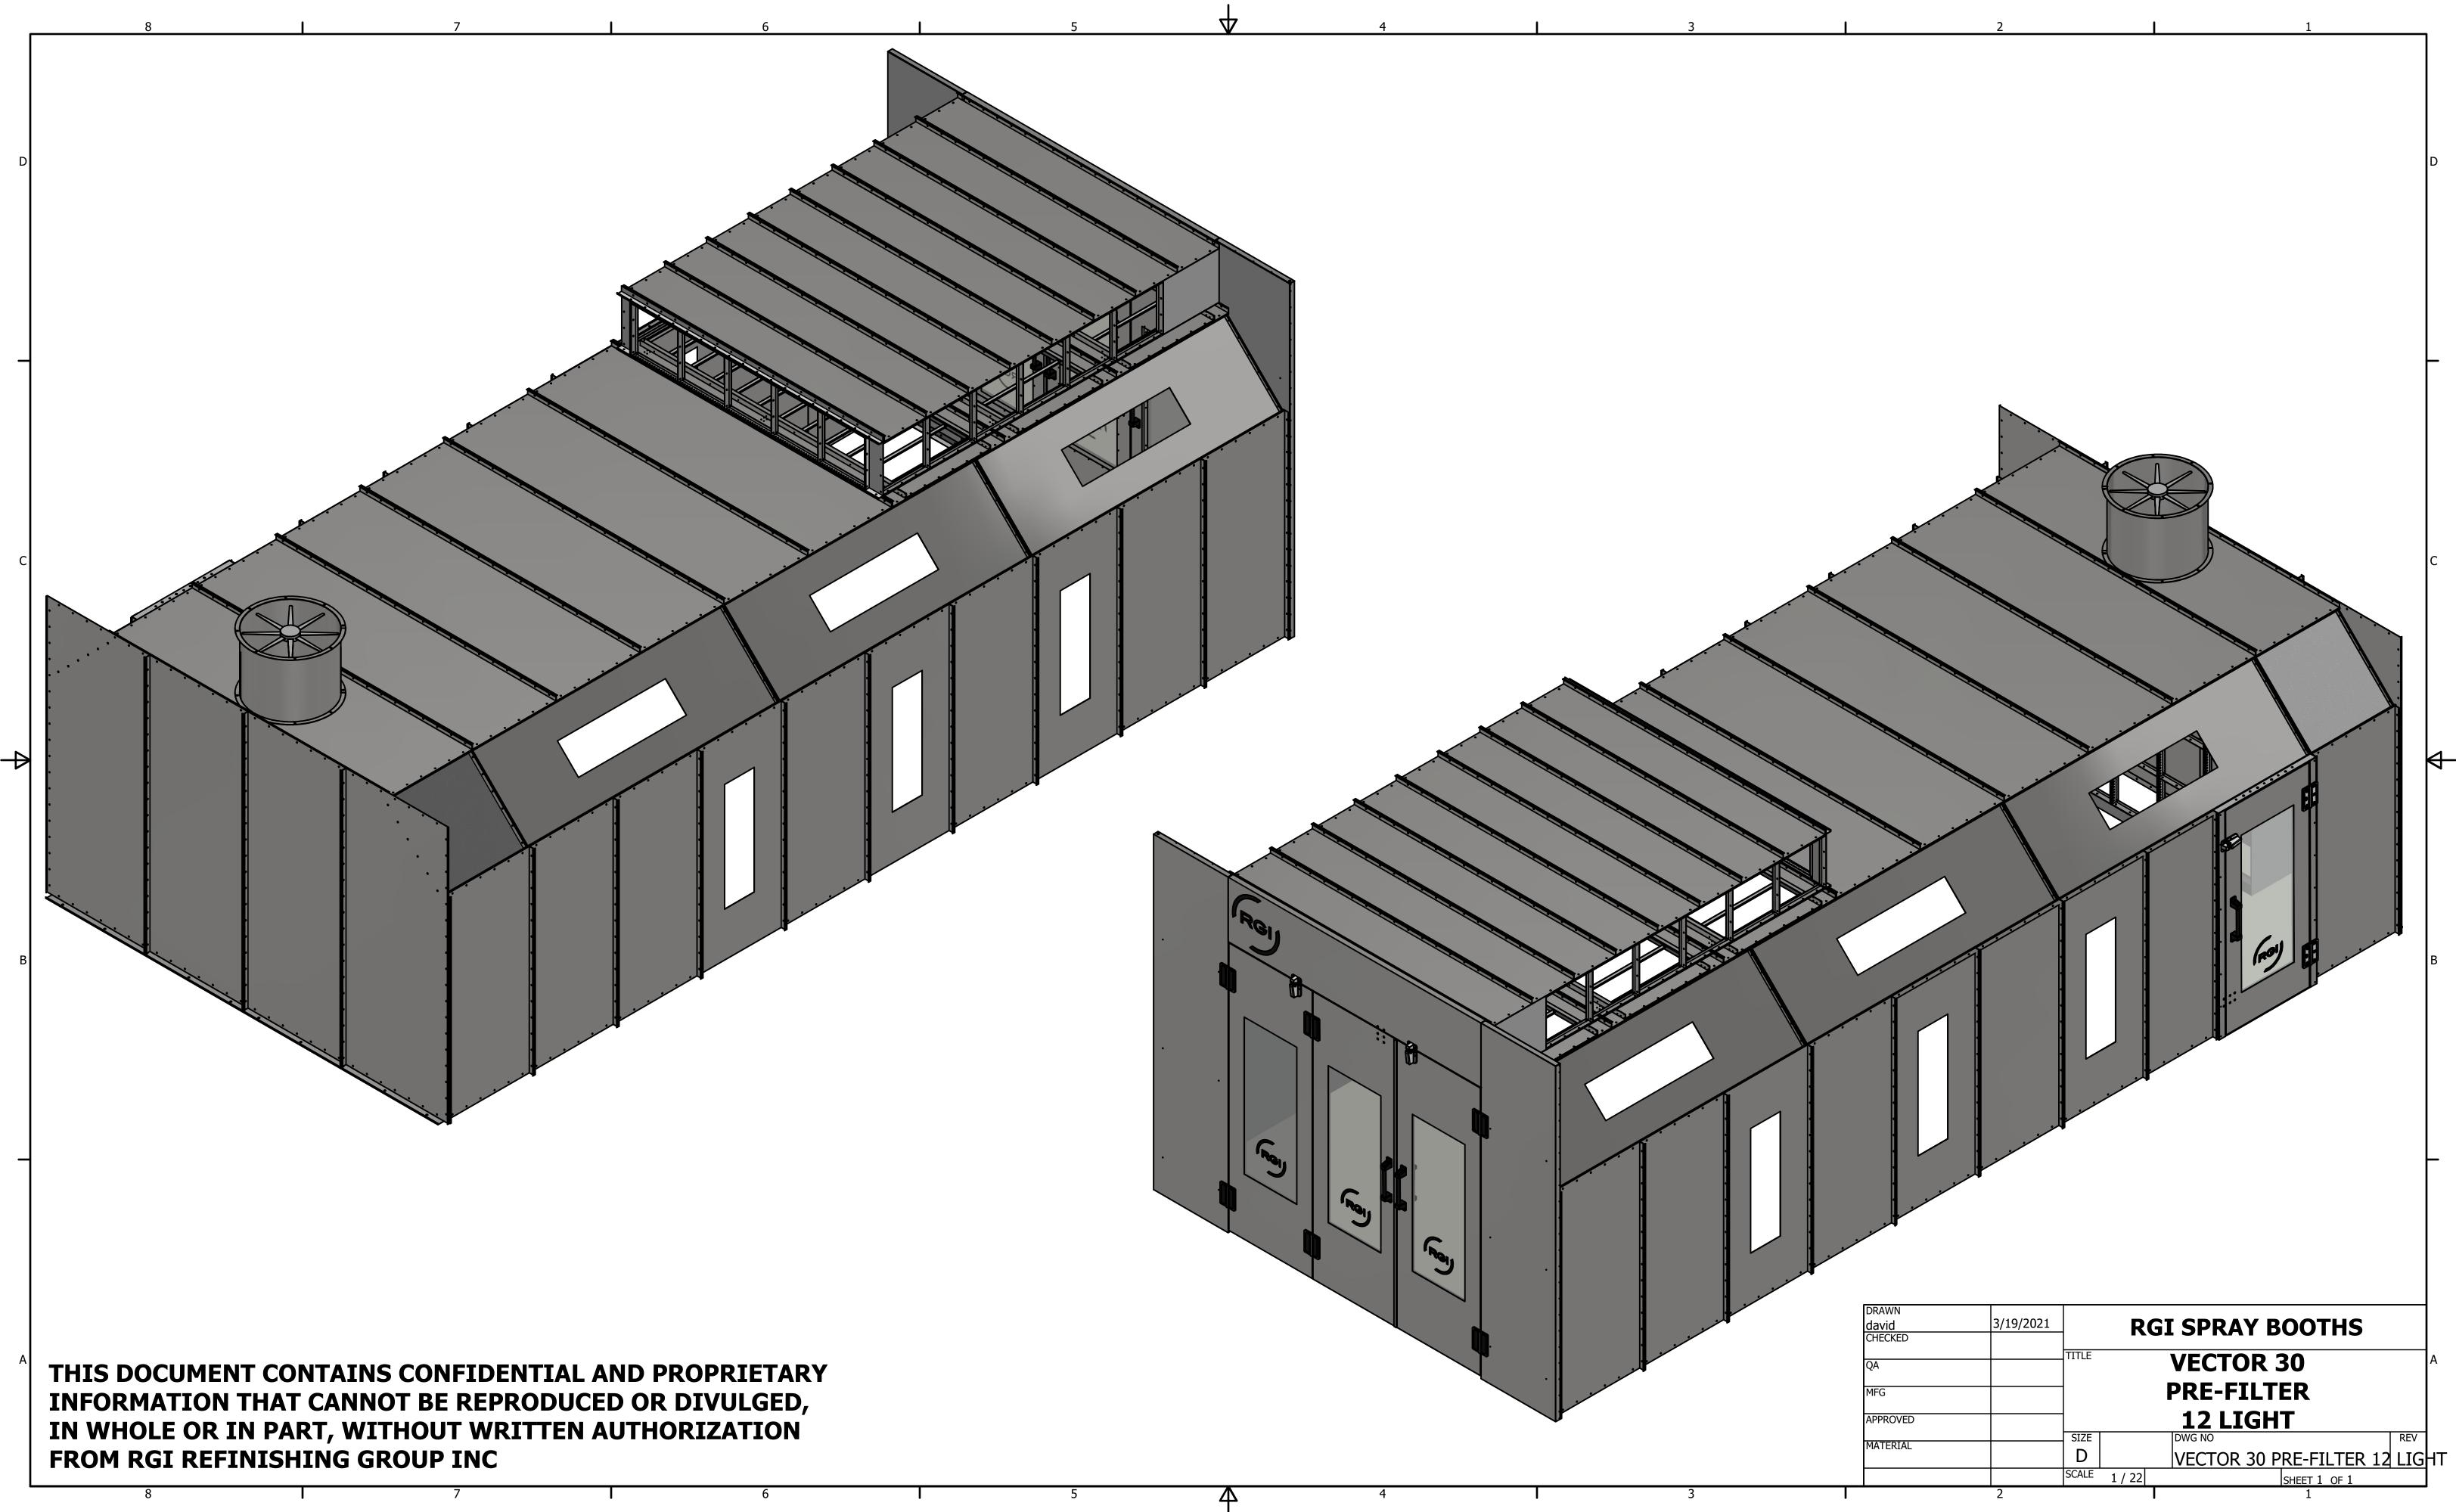

|                                   | SECTION B-B<br>SCALE 1 / 40             |           |                             |                                                                                                |        |       |   |
|-----------------------------------|-----------------------------------------|-----------|-----------------------------|------------------------------------------------------------------------------------------------|--------|-------|---|
|                                   |                                         |           |                             |                                                                                                |        |       | С |
|                                   | 3(