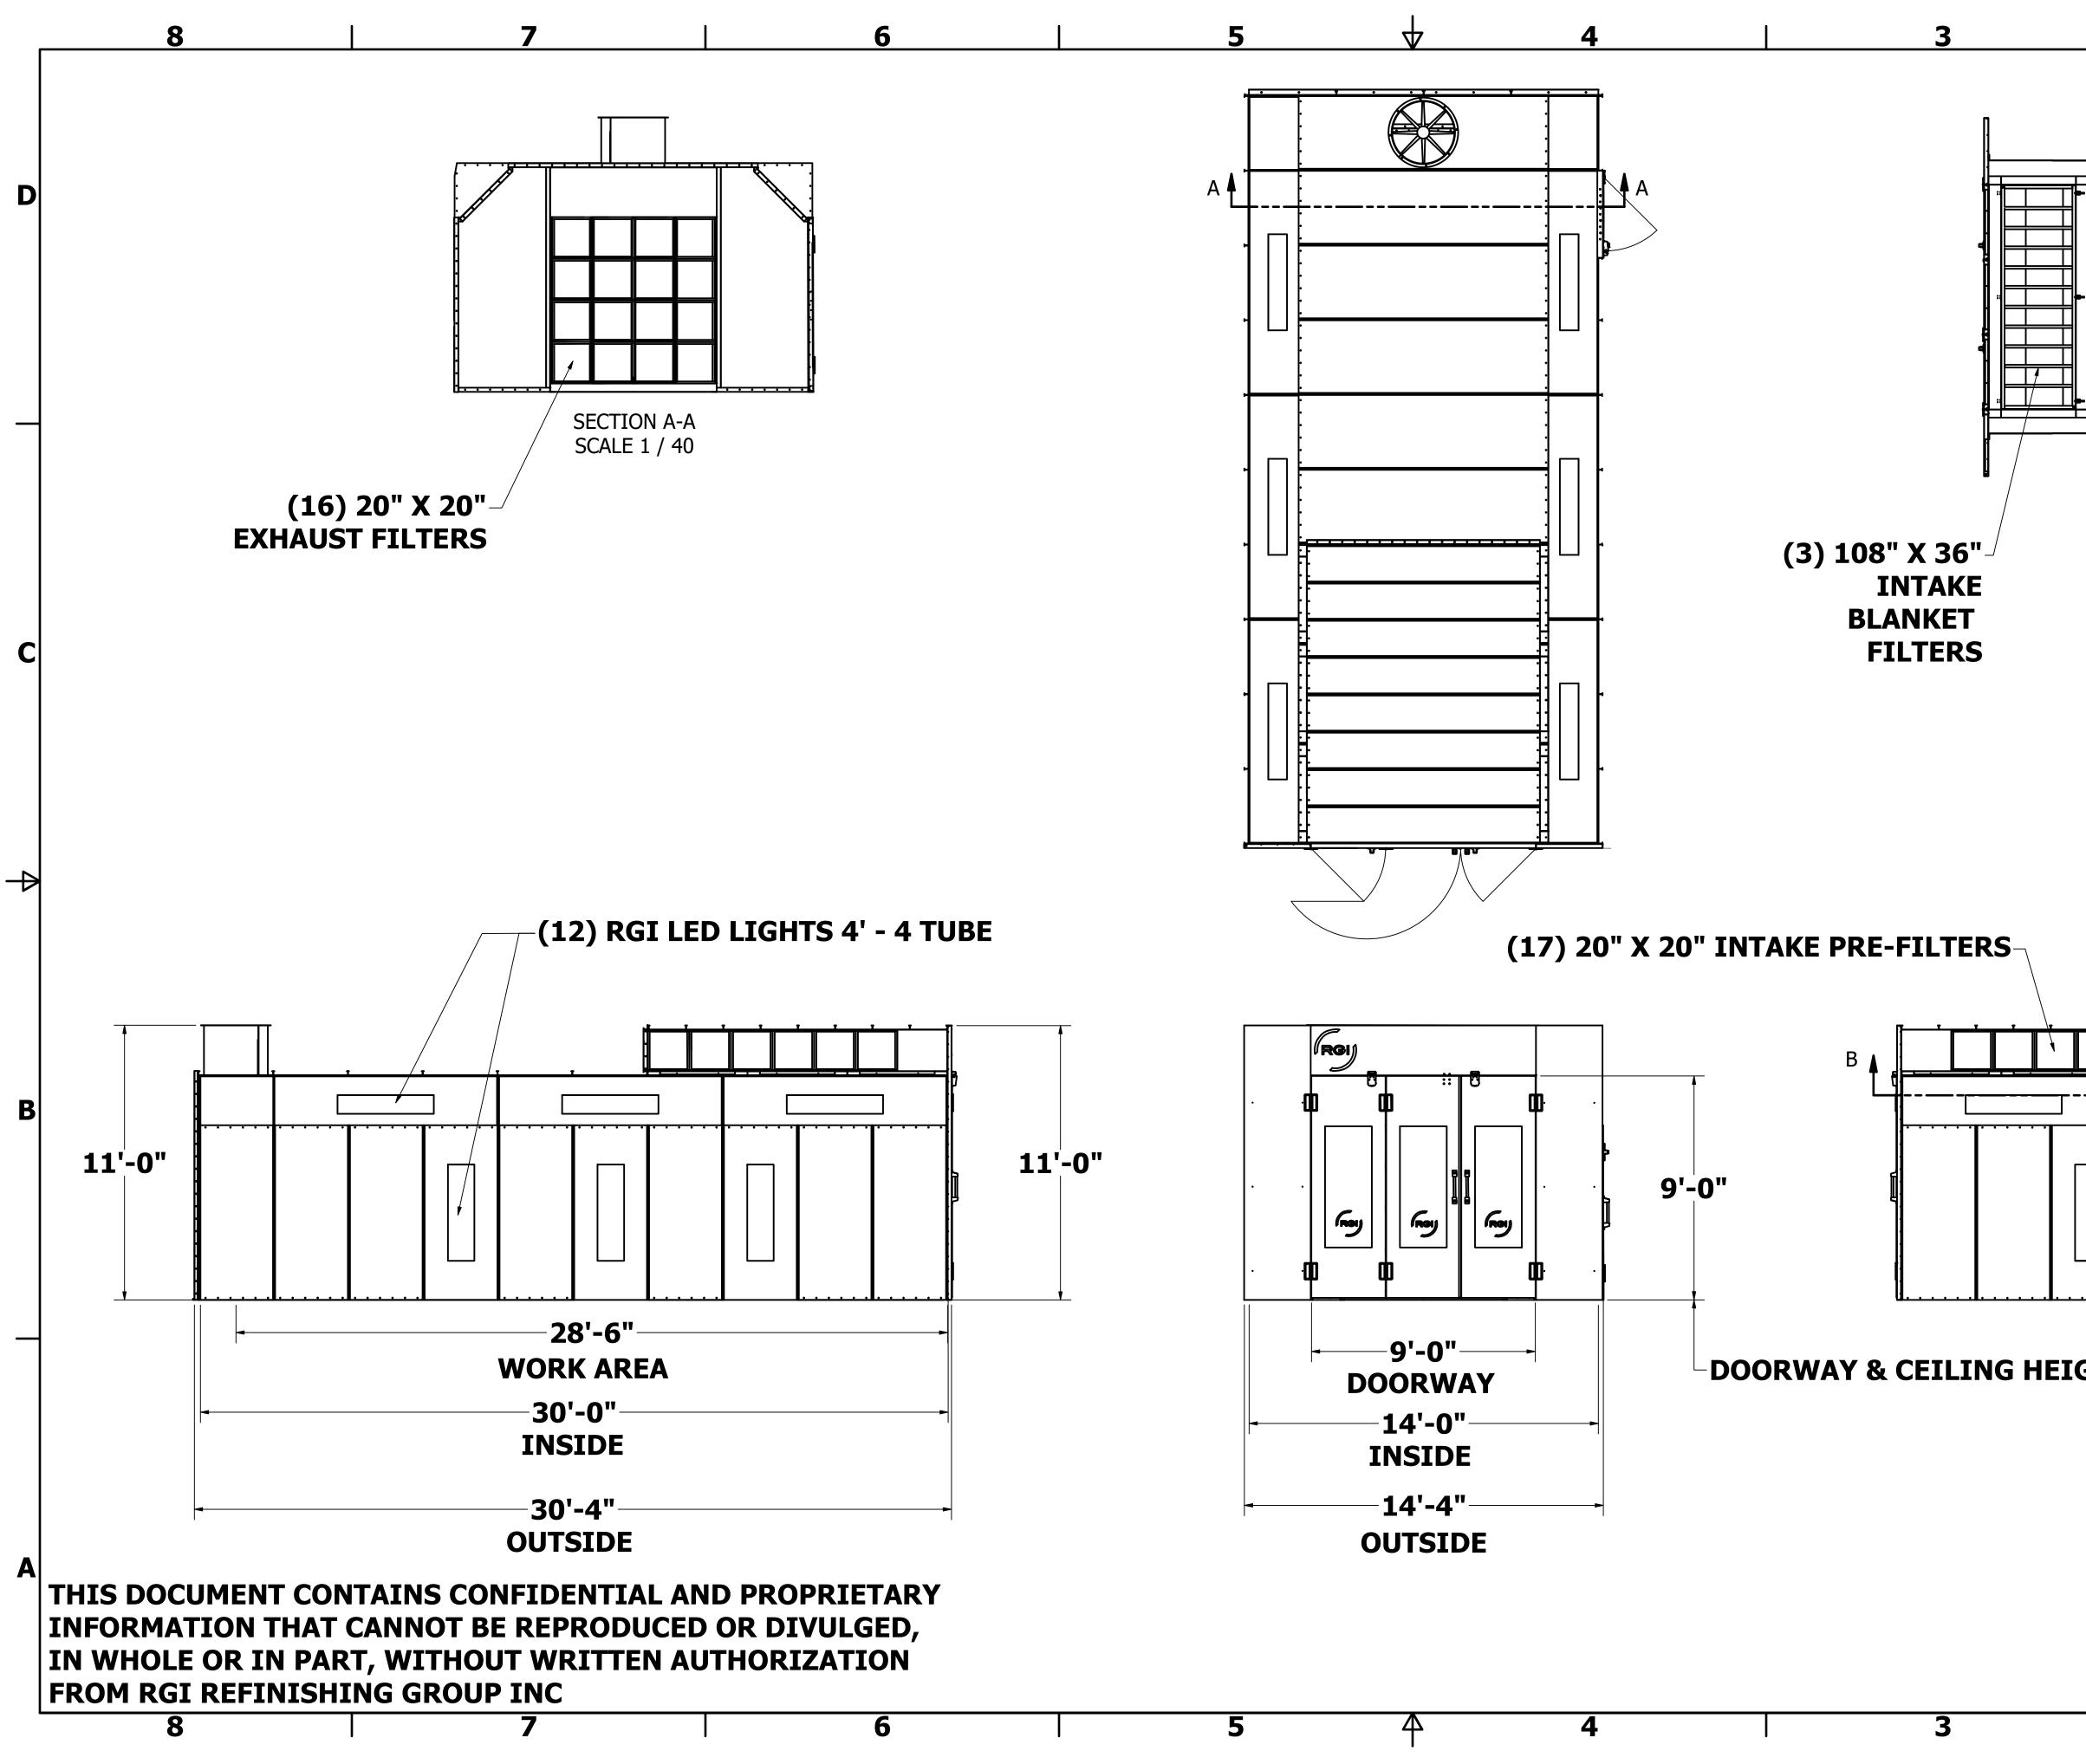

|                                   | SECTION B-B<br>SCALE 1 / 40             |           |                             |                                                                                                |        |       |   |
|-----------------------------------|-----------------------------------------|-----------|-----------------------------|------------------------------------------------------------------------------------------------|--------|-------|---|
|                                   |                                         |           |                             |                                                                                                |        |       | С |
|                                   | 3(                                      | 0" TUB    | SEAXI/                      | AL FAN-                                                                                        |        |       | ৢ |
|                                   |                                         |           |                             |                                                                                                |        | 7'-0" | В |
| GHT                               | - · · · · · · · · · · · · · · · · · · · |           | 3'-C                        | )"                                                                                             |        |       |   |
|                                   | DRAWN<br>david<br>CHECKED               | 3/22/2021 |                             | RGI SPR                                                                                        | AY BOC | OTHS  |   |
| QA<br>MFG<br>APPROVED<br>MATERIAL |                                         |           | TITLE<br>SIZE<br>D<br>SCALE | VECTOR 30   PRE-FILTER   12 LIGHT   DWG NO REV   VECTOR 30 PRE-FILTER 12 LIG   40 SHEET 1 OF 1 |        |       |   |
|                                   | 1                                       | 2         |                             | <b>'</b>                                                                                       | JI ILL |       | I |