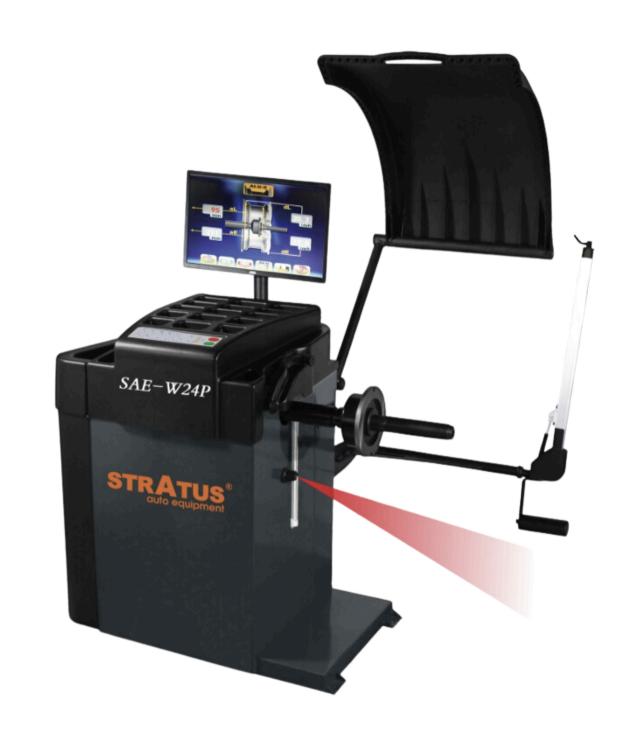

## **W24P**

Stratus Car Wheel Balancer SAE-W24P

## **FEATURES**

- Dynamic/static balance modes and various combinations of aluminum alloy wheel ALU balance modes
- Self-diagnosis/self-calibration functions
- Automatic measurement of wheel diameter d value
- Laser to indicate the exact position of the adhesive weights
- Adhesive weights split and hide mjode
- Electromagnetic brakes locks the unbalanced position of the wheel, and the LED lights are turned on synchronously to assist the precise installation of the balance weights
- 2 sets of LED monitors, iintegrated buttons to control the computer board
- CNC machining combined cabinet made of steel plates
- Solid structure improving accuracy by reducing resonance