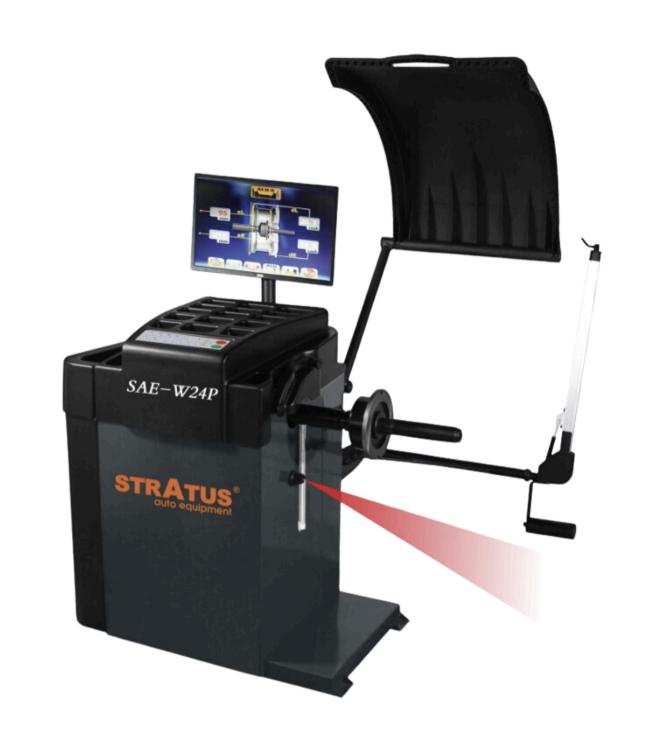

## **W24P**

Stratus Car Wheel Balancer SAE-W24P

## **FEATURES**

- Dynamic/static balance modes and various combinations of aluminum alloy wheel ALU balance modes
- Self-diagnosis/self-calibration functions
- Automatic measurement of wheel diameter d value
- Laser to indicate the exact position of the adhesive weights
- Adhesive weights split and hide mjode
- Electromagnetic brakes locks the unbalanced position of the wheel, and the LED lights are turned on synchronously to assist the precise installation of the balance weights
- 2 sets of LED monitors, iintegrated buttons to control the computer board
- CNC machining combined cabinet made of steel plates
- Solid structure improving accuracy by reducing resonance