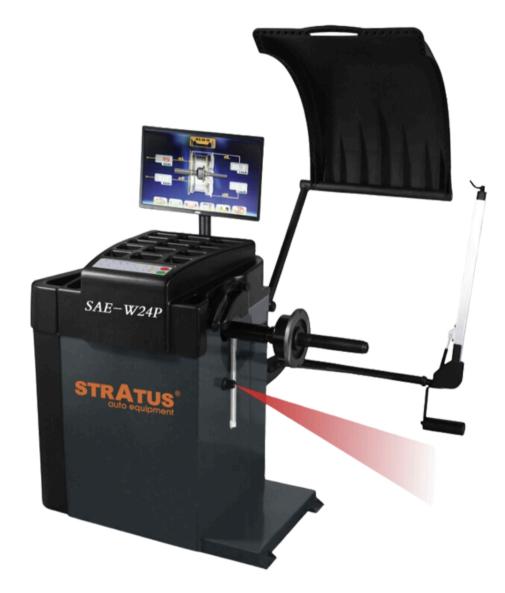

## **W24P**

Stratus Car Wheel Balancer SAE-W24P

## **FEATURES**

- Dynamic/static balance modes and various combinations of aluminum alloy wheel ALU balance modes
- Self-diagnosis/self-calibration functions
- Automatic measurement of wheel diameter d value
- Laser to indicate the exact position of the adhesive weights
- Adhesive weights split and hide mjode
- Electromagnetic brakes locks the unbalanced position of the wheel, and the LED lights are turned on synchronously to assist the precise installation of the balance weights
- 2 sets of LED monitors, iintegrated buttons to control the computer board
- CNC machining combined cabinet made of steel plates
- Solid structure improving accuracy by reducing resonance