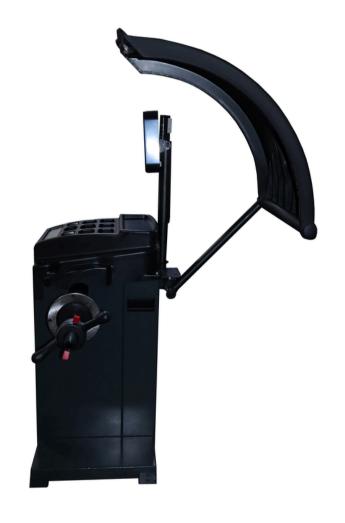

## **W24**

Stratus Car Wheel Balancer SAE-W24

WWW.STRATUSAUTOEQUIP.COM

## **FEATURES**

- Dynamic/static balance modes and various combinations of aluminum alloy wheel ALU balance modes
- Self-diagnosis/self-calibration functions
- Manual measurement of the wheel diameter value and the distance a value and wheel with value
- Laser to indicate the exact position of the adhesive weights
- Adhesive weights split and hide mode
- Electromagnetic brakes locks the unbalanced position of the wheel, and the LED lights are turned on synchronously to assist the precise installation of the balance weights
- 2 sets of LED monitors, integrated buttons to control the computer board
- CNC machining combined cabinet made of steel plates
- Solid structure improving accuracy by reducing resonance