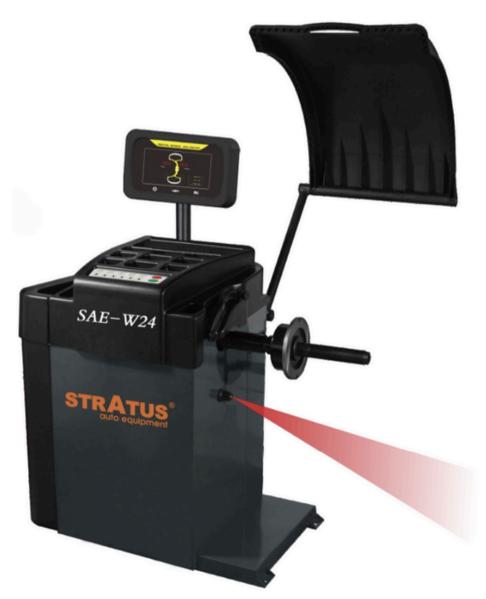

## **W24**

Stratus Car Wheel Balancer SAE-W24

WWW.STRATUSAUTOEQUIP.COM

## **FEATURES**

- Dynamic/static balance modes and various combinations of aluminum alloy wheel ALU balance modes
- Self-diagnosis/self-calibration functions
- Manual measurement of the wheel diameter value and the distance a value and wheel with value
- Laser to indicate the exact position of the adhesive weights
- Adhesive weights split and hide mode
- Electromagnetic brakes locks the unbalanced position of the wheel, and the LED lights are turned on synchronously to assist the precise installation of the balance weights
- 2 sets of LED monitors, integrated buttons to control the computer board
- CNC machining combined cabinet made of steel plates
- Solid structure improving accuracy by reducing resonance