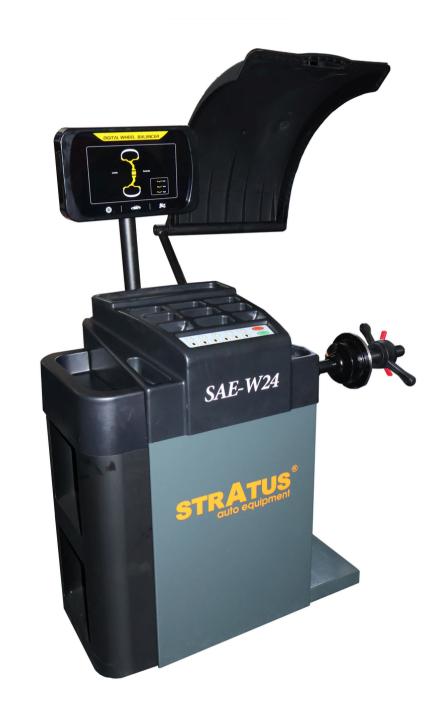

## **W24**

Stratus Car Wheel Balancer SAE-W24

WWW.STRATUSAUTOEQUIP.COM

## **FEATURES**

- Dynamic/static balance modes and various combinations of aluminum alloy wheel ALU balance modes
- Self-diagnosis/self-calibration functions
- Manual measurement of the wheel diameter value and the distance a value and wheel with value
- Laser to indicate the exact position of the adhesive weights
- Adhesive weights split and hide mode
- Electromagnetic brakes locks the unbalanced position of the wheel, and the LED lights are turned on synchronously to assist the precise installation of the balance weights
- 2 sets of LED monitors, integrated buttons to control the computer board
- CNC machining combined cabinet made of steel plates
- Solid structure improving accuracy by reducing resonance