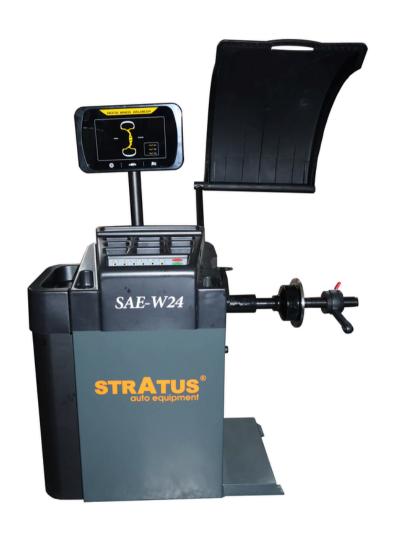

## **W24**

Stratus Car Wheel Balancer SAE-W24

WWW.STRATUSAUTOEQUIP.COM

## **FEATURES**

- Dynamic/static balance modes and various combinations of aluminum alloy wheel ALU balance modes
- Self-diagnosis/self-calibration functions
- Manual measurement of the wheel diameter value and the distance a value and wheel with value
- Laser to indicate the exact position of the adhesive weights
- Adhesive weights split and hide mode
- Electromagnetic brakes locks the unbalanced position of the wheel, and the LED lights are turned on synchronously to assist the precise installation of the balance weights
- 2 sets of LED monitors, integrated buttons to control the computer board
- CNC machining combined cabinet made of steel plates
- Solid structure improving accuracy by reducing resonance