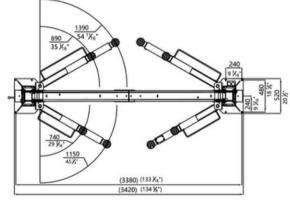

#### **TECHNICAL**

| Model                               | C9P                     |
|-------------------------------------|-------------------------|
| Capacity                            | 9,000 LBS               |
| Max Lifting Height with Adaptors    | 78 7/8" (1900<br>MM)    |
| Min Lifting Height with<br>Adaptors | 7 3/4" (197 MM)         |
| Max Lifting without Adaptors        | 74 3/4" (1900<br>MM)    |
| Min Lifting without Adaptors        | 3 3/4"                  |
| Rise Time                           | ~50SEC                  |
| Overall Height                      | 20 1/2" (520<br>MM)     |
| Overall Width                       | 134 5/8" (3420<br>MM)   |
| Overall Length                      | 155 1/8" (3940<br>MM)   |
| Inside Columns                      | 111 7/16" (2830<br>MM)  |
| Drive Thru                          | 100 11/16"<br>(2558 MM) |
| Front Arm Reach Max                 | 45 1/4" (1150<br>MM)    |
| Front Arm Reach Min                 | 29 3/16" (740<br>MM)    |
| Rear Arm Reach Max                  | 54 11/16" (1390<br>MM)  |
| Rear Arm Reach Min                  | 35 1/16" (890<br>MM)    |

#### **DIMENSIONS**