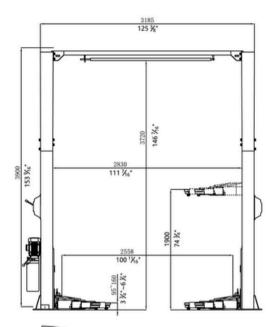

#### **TECHNICAL**

| Model                               | C9P                     |
|-------------------------------------|-------------------------|
| Capacity                            | 9,000 LBS               |
| Max Lifting Height with Adaptors    | 78 7/8" (1900<br>MM)    |
| Min Lifting Height with<br>Adaptors | 7 3/4" (197 MM)         |
| Max Lifting without Adaptors        | 74 3/4" (1900<br>MM)    |
| Min Lifting without Adaptors        | 3 3/4"                  |
| Rise Time                           | ~50SEC                  |
| Overall Height                      | 20 1/2" (520<br>MM)     |
| Overall Width                       | 134 5/8" (3420<br>MM)   |
| Overall Length                      | 155 1/8" (3940<br>MM)   |
| Inside Columns                      | 111 7/16" (2830<br>MM)  |
| Drive Thru                          | 100 11/16"<br>(2558 MM) |
| Front Arm Reach Max                 | 45 1/4" (1150<br>MM)    |
| Front Arm Reach Min                 | 29 3/16" (740<br>MM)    |
| Rear Arm Reach Max                  | 54 11/16" (1390<br>MM)  |
| Rear Arm Reach Min                  | 35 1/16" (890<br>MM)    |

#### **DIMENSIONS**