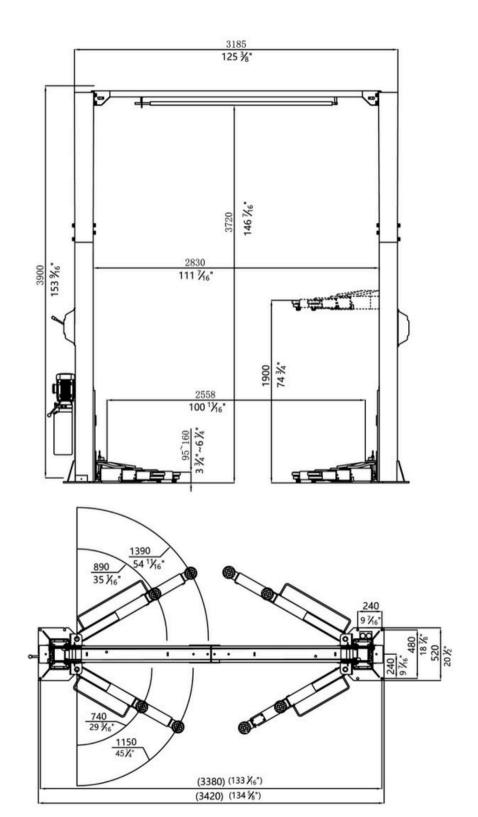

#### **TECHNICAL**

| Model                               | C9P                     |
|-------------------------------------|-------------------------|
| Capacity                            | 9,000 LBS               |
| Max Lifting Height with Adaptors    | 78 7/8" (1900<br>MM)    |
| Min Lifting Height with<br>Adaptors | 7 3/4" (197 MM)         |
| Max Lifting without Adaptors        | 74 3/4" (1900<br>MM)    |
| Min Lifting without Adaptors        | 3 3/4"                  |
| Rise Time                           | ~50SEC                  |
| Overall Height                      | 20 1/2" (520<br>MM)     |
| Overall Width                       | 134 5/8" (3420<br>MM)   |
| Overall Length                      | 155 1/8" (3940<br>MM)   |
| Inside Columns                      | 111 7/16" (2830<br>MM)  |
| Drive Thru                          | 100 11/16"<br>(2558 MM) |
| Front Arm Reach Max                 | 45 1/4" (1150<br>MM)    |
| Front Arm Reach Min                 | 29 3/16" (740<br>MM)    |
| Rear Arm Reach Max                  | 54 11/16" (1390<br>MM)  |
| Rear Arm Reach Min                  | 35 1/16" (890<br>MM)    |

#### **DIMENSIONS**