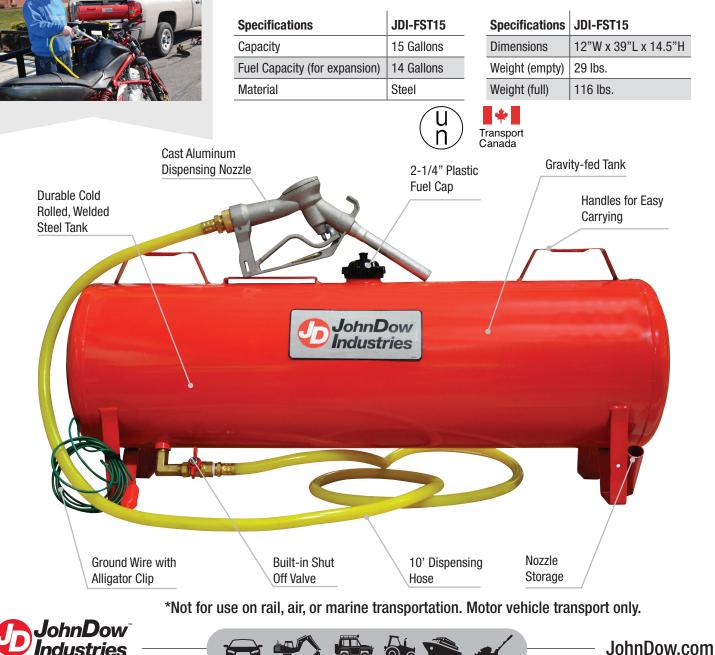

## 15-Gallon Portable Fuel Station JDI-FST15

## **NOTABLE FEATURES**

- UN/DOT approved
- Full-color retail packaging

The 15-gallon Portable Fuel Station is UN/DOT approved for the transport of gasoline and to gravity dispense fuel into gas-powered portable equipment, vehicle fuel tanks or other approved containers.\*

John Dow Industries

Built with safety as the number one priority, this gravity-fed Steel Portable Fuel Station has been rigorously tested for leakage, rupture, stability, abuse and endurance. Designed with the end user in mind, you can bolt this Portable Fuel Station onto a trailer for easy transport.