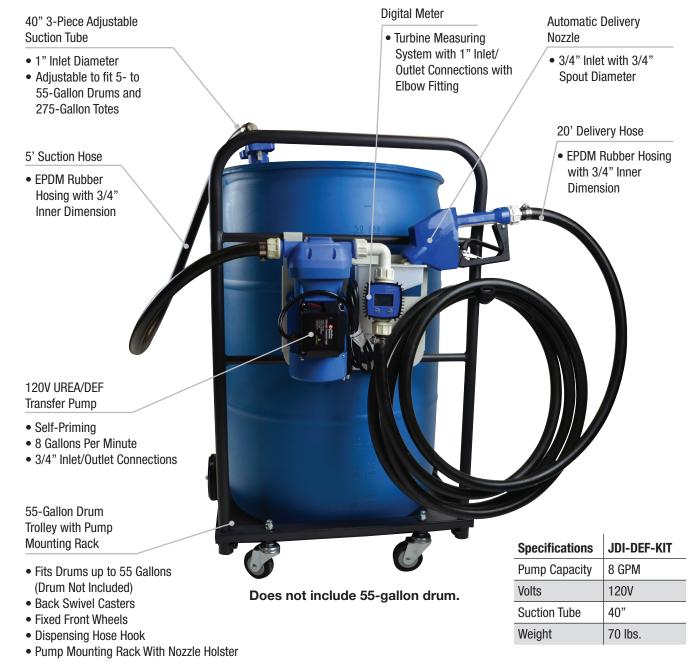

## DEF 55-Gallon Drum Dispensing System - Electric JDI-DEF-KIT

Refill onboard Diesel Emission Fluid (DEF) tanks with this all-in-one dispensing system. Designed for repair facilities servicing diesel powered vehicles with Selective Catalytic Reduction (SCR) systems, this DEF Dispensing System transfers fluid easily while withstanding the corrosive properties of DEF.

## **DEF Parts &** Kits **Anti-Corrosion 120V UREA/DEF** 55-Gallon **Transfer Pump Drum Trolley** Lever Pump JDI-DEF-120V JDI-55DT JDI-DEF-LP This adjustable, 3-piece 36" dip tube makes hand pumping fluids easy. Pump compatible fluids including water, diesel, biodiesel, kerosene, oil, weak acid and weak alkali. • 36" Downtube Pump only. Trolley only. • 1", 1.5" and 2" Buttress Self-Priming · Fits Drums up to 55 Gallons Options • 8 Gallons Per Minute (GPM) Back Swivel Casters • PTFE Seals • 3/4" Inlet/Outlet Connections Fixed Front Wheels • Adjustable Handle • Dispensing Hose Hook • Fits 5- to 55-Gallon Drums 120V UREA/DEF **Transfer Pump Kit** JDI-DEF-120V-KT Perfect when you have a trolley or tote and simply need the transfer pump kit. **Kit includes: Digital Meter w/Plastic** 20' Delivery & **3-Piece Adjustable Suction Tube** Fitting 5' Suction Hose

120V UREA/DEF Transfer Pump

JohnDow<sup>®</sup> Industries

Automatic

**Delivery Nozzle** 

**Pump Mounting** 

Rack

JohnDow.com

**Connectors & Hose** 