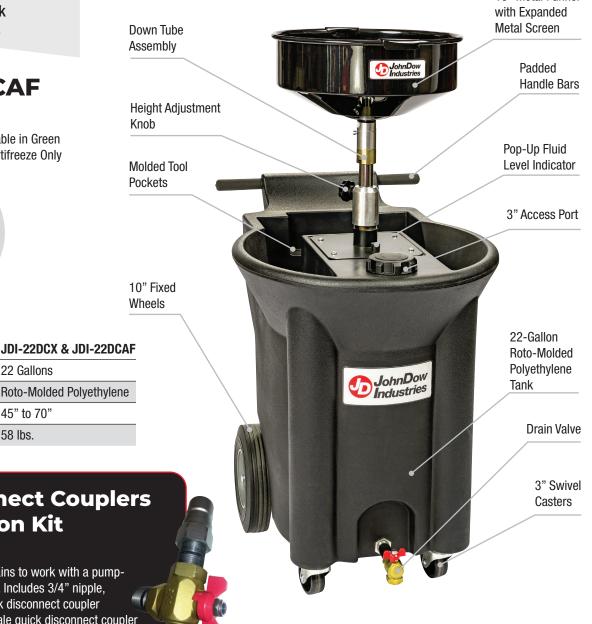

## 22-Gallon Oil **Change Station** JDI-22DCX & JDI-DCAF

**NOTABLE FEATURES** 

- Built-in filter drain
- Convenient drain valve adapts to most quick disconnect couplers

**Specifications** 

Height Adjustment

Gallons

Material

Weight

This 22-gallon capacity drain is ideal for high-volume service facility with features that make oil change service productive and profitable. Plus, the polyethylene construction prevents accidental vehicle damage. 16" Metal Funnel

## **Quick Connect Couplers** & Conversion Kit 61431-2

22 Gallons

45" to 70"

58 lbs.

Converts most gravity drains to work with a pumpassist evacuation system. Includes 3/4" nipple, gate valve and male quick disconnect coupler (QCM-3/4). Requires female quick disconnect coupler for suction hose (QCF-3/4).