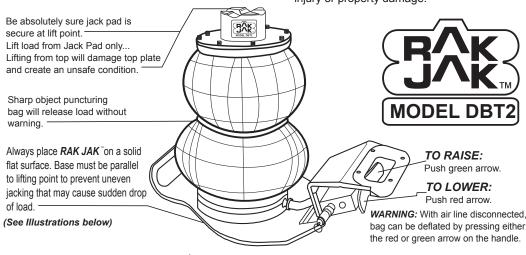

## **OPERATING AND WARNING INSTRUCTIONS**

WARNING indicates a potentially hazardous situation which, if not avoided, could result in death or serious injury.

- Study, understand and follow all instructions before operating this device.
- Do not exceed rated capacity (2 tons).
- Do not overinflate, maximum air pressure (105 p.s.i).
- Lifting device only. Immediately after lifting, support the vehicle with appropriate means.
- Use only on hard level surface.
- Keep hands away from jack pad at all times.

- Lift only on areas of the vehicle as specified by the vehicle manufacturer.
- Only attachments and/or adaptors supplied by the manufacturer shall be used.
- Wear Safety goggles.
- Avoid contact with petroleum based products or chemicals of any kind.
- Avoid sharp objects near bag. Bag penetration will result in jack dropping without warning, which will result in serious injury or property damage.
- Failure to heed these markings may result in personal injury or property damage.

Visually inspect Rak Jak before each use. Do not use Rak Jak if you detect scars, abrasions, rips or punctures in air bag. If so, Rak Jak should be returned to factory for inspection and evaluation.

Return Address: