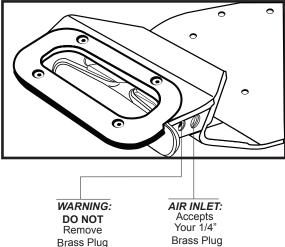

## **MAINTENANCE INSTRUCTIONS**

Rak Jak<sup>™</sup> is designed for low maintenance, however please observe these suggestions...

**Rak Jak Valve Block** 

Add a few drops of pneumatic tool oil to air inlet occasionally (monthly).