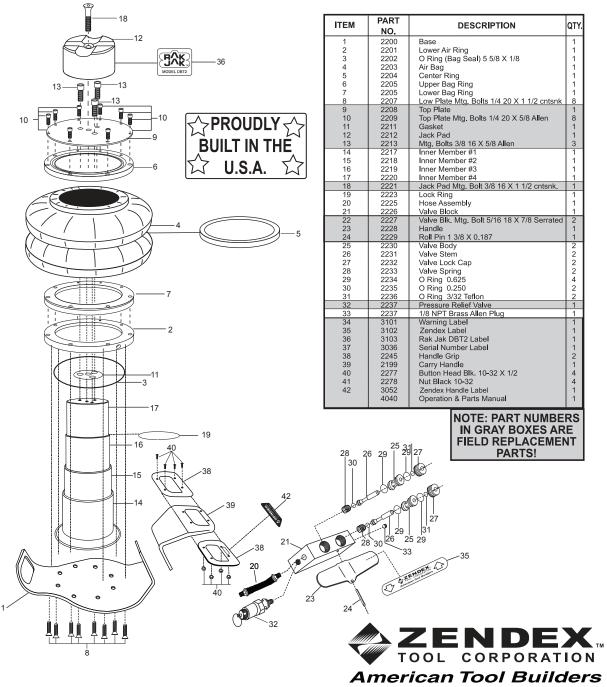

## Visit Our Web Site at www.zendextool.com

Please careully cut out card along dotted lines, fill out information and mail.



## MODEL DBT2 OPERATION & PARTS MANUAL



Form Part Number 4040

4 Larson Drive Danbury, CT 06810 U.S.A. 1-800-446-5257 (203) 778-0400 Fax (203) 778-0036

## **OPERATING AND WARNING INSTRUCTIONS**



WARNING indicates a potentially hazardous situation which, if not avoided, could result in death or serious injury.

- Study, understand and follow all instructions before operating this device.
- Do not exceed rated capacity (2 tons).
- Do not overinflate, maximum air pressure (105 p.s.i).
- Lifting device only. Immediately after lifting, support the vehicle with appropriate means.
- Use only on hard level surface.
- Keep hands away from jack pad at all times.

- Lift only on areas of the vehicle as specified by the vehicle manufacturer.
- Only attachments and/or adaptors supplied by the manufacturer shall be used.
- Wear Safety go