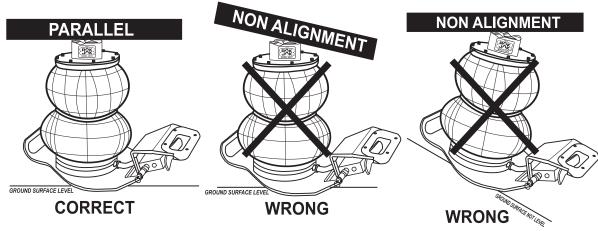

WARNING: RAK JAK base and lifting surface should always be parallel to jack to avoid jack from slipping. NON ALIGNMENT MAY RESULT IN LOAD DROPPING SUDDENLY, WHICH MAY CAUSE SEVERE INJURY OR DEATH.