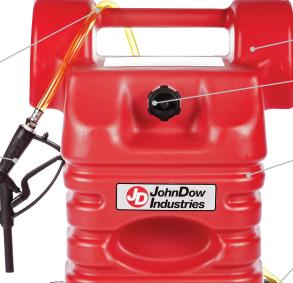

## 15-Gallon & 25-Gallon Poly Portable Fuel Caddies

FC-15PFC & FC-25PFC

2" Filler Neck with Vented Fill Cap

High Molecular Weight, High-Density Polyethylene Body

Shut-Off Valve

Molded Handle

8' Dispensing Hose

Spring-Loaded Dispensing Nozzle

10" Heavy-Duty Pneumatic Tires/Wheels