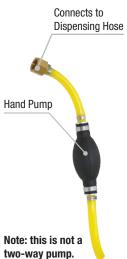

### Hand Siphon Pump

Included:

Remove the Dispensing Nozzle and this Hand Siphon Pump easily attaches to the 8' Dispensing Hose to make fueling on level ground possible when gravity flow isn't practical.