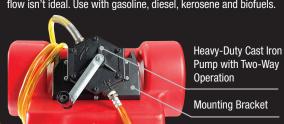

## Optional Two-Way Pump Kit GG-PRK13

This two-way pump provides pump-assisted fueling when gravity flow isn't ideal. Use with gasoline, diesel, kerosene and biofuels.

These fuel caddies are all UN/DOT and Transport Canada Approved and are ideal for automotive, landscape, marine, commercial and recreation applications. The blow-molded high-density polyethylene prevents corrosion and denting. Use as gravity-flow, or upgrade to a heavy-duty, two-way rotary pump kit. The GG-PRK13 pump kit easily fills fuel-powered equipment when gravity flow isn't practical.