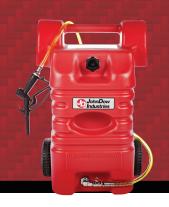

# 15-Gallon & 25-Gallon Poly Portable Fuel Caddies

Molded Handle

2" Filler Neck with Vented Fill Cap

High Molecular Weight, High-Density Polyethylene Body

8" Heavy-Duty Pneumatic Tires/Wheels

Shut-Off Valve

| <b>Specifications</b> | FC-15PFC             |
|-----------------------|----------------------|
| Capacity              | 15 Gallons           |
| Fuel Capacity         | 2 GPM - Gravity Flow |
| Dimensions            | 34"H x 22"W x 17"D   |
| Weight                | 36 lbs.              |

#### **NOTABLE FEATURES**

- Fill and transport in a "lay-flat" horizontal position
- Gravity-Flow design
- Optional Two-way Pump Kit
- UN/DOT Approved

8' Dispensing Hose

Spring-Loaded Dispensing Nozzle