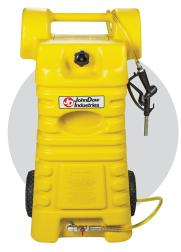

### FC-25PFC-D

Available in Yellow for Diesel & Biodiesel

| Cnacifications | FC-25PFC & FC-25PFC-D |
|----------------|-----------------------|
| Specifications | FG-25PFG & FG-25PFG-D |
| Capacity       | 25 Gallons            |
| Fuel Capacity  | 2 GPM - Gravity Flow  |
| Dimensions     | 43"H x 22"W x 17"D    |
| Weight         | 41 lbs.               |

These portable poly fuel caddies provide a safe, effective and affordable method for storing and transferring fuel. Models are available in red for gasoline (15- and 25-gallon), and yellow for diesel (25-gallon).