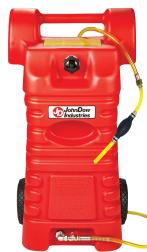

## 15-Gallon & 25-Gallon Poly Portable Fuel Caddies

FC-15PFC & FC-25PFC

2" Filler Neck with Vented Fill Cap

High Molecular Weight, High-Density Polyethylene Body

Shut-Off Valve

Molded Handle

8' Dispensing Hose

### FC-25PFC-D

Available in Yellow for Diesel & Biodiesel

| Cnacifications | FC-25PFC & FC-25PFC-D |
|----------------|-----------------------|
| Specifications | FG-25PFG & FG-25PFG-D |
| Capacity       | 25 Gallons            |
| Fuel Capacity  | 2 GPM - Gravity Flow  |
| Dimensions     | 43"H x 22"W x 17"D    |
| Weight         | 41 lbs.               |