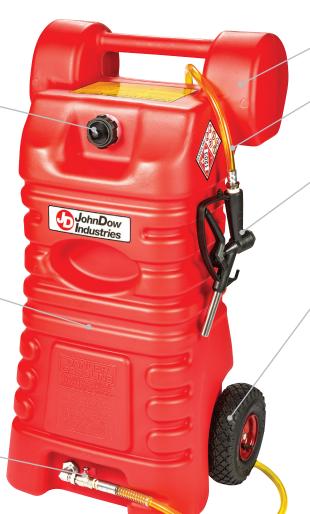

## 15-Gallon & 25-Gallon Poly Portable Fuel Caddies

FC-15PFC & FC-25PFC

2" Filler Neck with Vented Fill Cap

High Molecular Weight, High-Density Polyethylene Body

Shut-Off Valve

Molded Handle

8' Dispensing Hose

Spring-Loaded Dispensing Nozzle

10" Heavy-Duty Pneumatic Tires/Wheels

Molded Handle

2" Filler Neck with Vented Fill Cap

High Molecular Weight, High-Density Polyethylene Body

8" Heavy-Duty Pneumatic Tires/Wheels

Shut-Off Valve

| <b>Specifications</b> | FC-15PFC             |
|-----------------------|----------------------|
| Capacity              | 15 Gallons           |
| Fuel Capacity         | 2 GPM - Gravity Flow |
| Dimensions            | 34"H x 22"W x 17"D   |
| Weight                | 36 lbs.              |