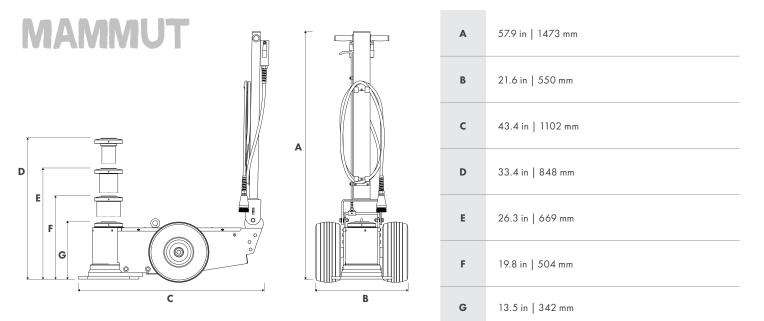

91000.11.2022 .A

The **MAMMUT RANGE OF JACKS** offers service professionals a solution that is safe and easy to use, for all those operations to lift earthmoving, construction, quarry, and mining machinery, where maintenance requires professional skills and expertise. All models are air/hydraulic operated and equipped with a dual descent valve for greater control when bearing weight and automatic piston return; they can also be fitted with a manual emergency pump (on request).

## Specifications



## Accessories

You Tube

|       |       |                    | Model | Description        | Specs                                                                                                                                                                                               |
|-------|-------|--------------------|-------|--------------------|-----------------------------------------------------------------------------------------------------------------------------------------------------------------------------------------------------|
| 91037 | 91033 | 91032              | 91037 | Safety Block Kit   | (1) Safety Lock Holder<br>(1) Vertical Safety Lock Holder<br>(1) Eyebolt Extension<br>(4) Safety Block - (H) 4 in  100mm - (W) 6 in   177mm<br>(1) Safety Block - (H) 2 in