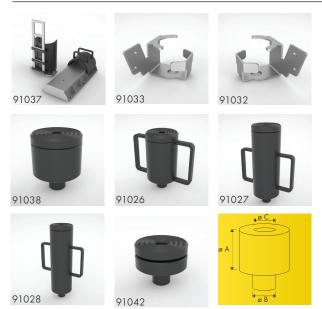

### Accessories

| Model | Description        | Specs                                                                                                                                                                                     |
|-------|--------------------|-------------------------------------------------------------------------------------------------------------------------------------------------------------------------------------------|
| 91037 | Safety Block Kit   | (1) Safety Lock Holder (1) Vertical Safety Lock Holder (1) Eyebolt Extension (4) Safety Block - (H) 4 in  100 mm - (W) 6 in   177mm (1) Safety Block - (H) 2 in  50 mm - (W) 6 in   177mm |
| 91033 | Extension Holder R | NA                                                                                                                                                                                        |
| 91032 | Extension Holder L | NA                                                                                                                                                                                        |
| 91038 | Extension          | A: 3.125 in B: 1.5 in. C: 0.75 in.<br>A: 80mm B: 35mm C: 20mm                                                                                                                             |
| 91026 | Extension          | A: 6 in B: 1.5 in C: 0.75 in<br>A: 150mm B: 35mm C: 20mm                                                                                                                                  |
| 91027 | Extension          | A: 9.875 in B: 1.5 in C: 0.75 in<br>A: 250mm B: 35mm C: 20mm                                                                                                                              |
| 91028 | Extension          | A: 11.875 in B: 1.5 in C: 0.75 in<br>A: 300mm B: 35mm C: 20mm                                                                                                                             |
| 91042 | Tilting Plate      | A: 1.875 in B: 1.5 in<br>A: 46mm B: 35mm                                                                                                                                                  |