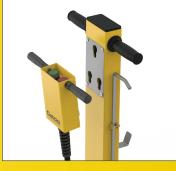

# **FEATURES & BENEFITS**

- Lightweight, compact and easy to handle/use design.
- Folding handle for easier transport and storage.
- Large wide pneumatic tires designed for use in extreme conditions.
- Special hook for transport and easy transport of jack.
- Standard remote control for lifting and lowering jack from a safe distance away from the load.
- Accessories available See back of flyer for details.
- 100% manufactured in Italy
- One Year Warranty