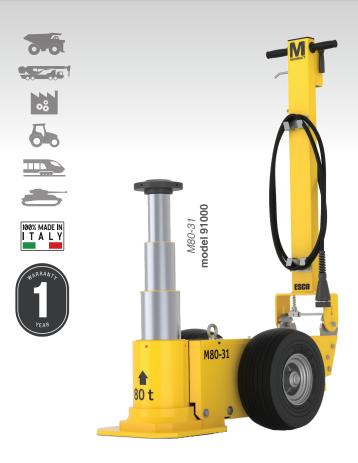

# Mammut 88/55/27 Ton Jack **MODEL 91000**

# **FEATURES & BENEFITS**

- Lightweight, compact and easy to handle/use design.
- Folding handle for easier transport and storage.
- Large wide pneumatic tires designed for use in extreme conditions.
- Special hook for transport and easy transport of jack.
- Standard remote control for lifting and lowering jack from a safe distance away from the load.
- Accessories available See back of flyer for details.
- 100% manufactured in Italy
- One Year Warranty

## **SPECIFICATIONS**

| Model                | 91000                                                                                                             |
|----------------------|-------------------------------------------------------------------------------------------------------------------|
| Style                | M80-31                                                                                                            |
| Capacity             | 88/55/27 ton   80/50/25 t                                                                                         |
| Net Weight           | 359 lb   163 kg                                                                                                   |
| Working Air Pressure | 145-174 psi   10-12 bar                                                                                           |
| Air Consumption      | 600 nl/min                                                                                                        |
| Max. Height          | 33.4 in   848 mm                                                                                                  |
| Min Height           | 13.5 in   342 mm                                                                                                  |
| Number of Pistons    | 3                                                                                                                 |
| Stroke               | 19.9 in   506 mm                                                                                                  |
| Application          | Mine and oil field, Construction<br>site, Industrial assembly,<br>Agricultural, Railway<br>applications, Military |
| Warranty             | One Year Warranty                                                                                                 |
| UPC                  | 816904023560                                                                                                      |