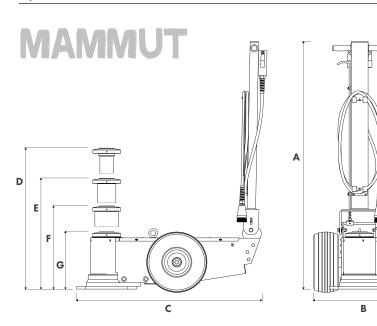

# MAMMUT

# **Specifications**

| A | 57.9 in   1473 mm |
|---|-------------------|
| В | 21.6 in   550 mm  |
| С | 43.4 in   1102 mm |
| D | 33.4 in   848 mm  |
| E | 26.3 in   669 mm  |
| F | 19.8 in   504 mm  |
| G | 13.5 in   342 mm  |