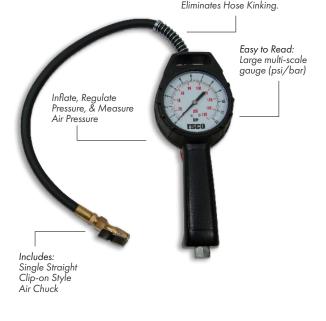

## **Benefits & Features:**

- Easy to operate with dial style gauge.
- Designed with a rugged die casted body with rubber "shock resistant protective sleeve" - Protects unit from damage with constant use.
- **Pressed Steel Operating Lever** Single Trigger Style
- Operation: Inflate, Deflate, Measure.
- Great for use in workshops, service trucks, and hobbyists.
- **3 in. | 75mm Dial Gauge** Large display for easy reading of psi/bar setting when inflating tire.

### **EASY TO USE**

All ESCO inflation products are designed to be "Professional Ready" and "User-Friendly", insuring both quality and ease of use of the inflation line.

You Tube

Wire Sheathed Hose -

| Model #<br>Description | <b>10960</b><br>Dial Gauge Tire Inflator |
|------------------------|------------------------------------------|
| Reader unit            | 3 in.   75mm                             |
| Chuck Type             | Clip On                                  |
| Chuck Style            | Single Straight                          |
| Scale                  | 0-174 psi, 1-12bar                       |
| Inlet Size             | 1/4" NPT Female                          |
| Hose Length            | 20 in   500mm with Swivel                |
| Dimensions             | 11L x 6W x 4H in.   279L x 152W x 101Hmm |
| Weight                 | 2.65 lbs.   1.2kg                        |
| Accuracy               | +/- 2 psi @ 25-75 psi                    |
| Operation              | Inflate, deflate, measure                |
| Supply pressure max.   | 200 psi   1375 kPa                       |
| Advised application    | Industrial, Workshops                    |
| Inflation flow         | 42 cfm (1200 L/min) @200 psi             |
| Warranty               | 1 Year                                   |
|                        |                                          |