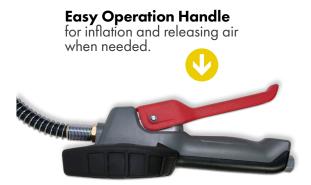

## **Benefits & Features:**

- Easy to operate with dial style gauge.
- Designed with a rugged die casted body with rubber "shock resistant protective sleeve" - Protects unit from damage with constant use.
- **Pressed Steel Operating Lever** Single Trigger Style
- Operation: Inflate, Deflate, Measure.
- Great for use in workshops, service trucks, and hobbyists.
- **3 in. | 75mm Dial Gauge** Large display for easy reading of psi/bar setting when inflating tire.