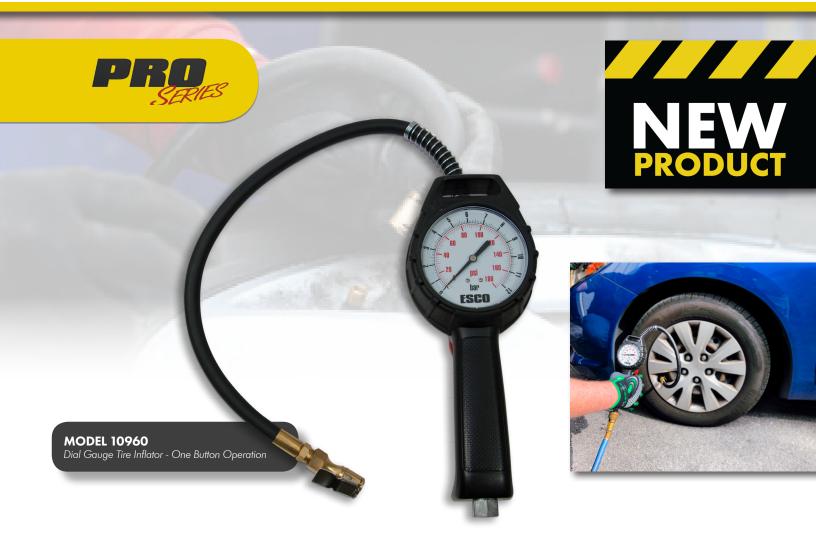

# Dial Gauge Tire Inflator MODEL 10960

## **Benefits & Features:**

- Easy to operate with dial style gauge.
- Designed with a rugged die casted body with rubber "shock resistant protective sleeve" - Protects unit from damage with constant use.
- **Pressed Steel Operating Lever** Single Trigger Style
- Operation: Inflate, Deflate, Measure.
- Great for use in workshops, service trucks, and hobbyists.
- **3 in. | 75mm Dial Gauge** Large display for easy reading of psi/bar setting when inflating tire.

## **MODEL 10960**

The ESCO Dial Gauge Tire Inflator (Model #10960) is a handheld tire inflation unit designed for professional and hobbyiest applications. The easy to read/measure large dial style, that reads both psi and bar, makes it ideal for any tire shop or personal garage.