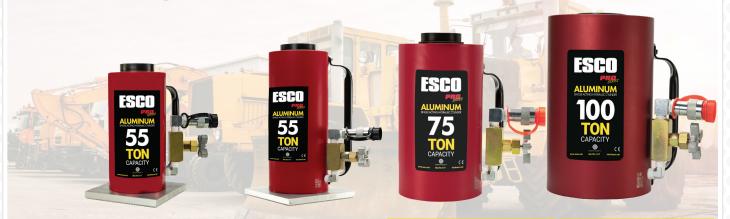

## 55 -100 TON HIGH LIFT HD LIGHTWEIGHT

HYDRAULIC JACK

model 10312, 10314, 10317, 10318

ESCO Professional Aluminum & Steel Jacks (Cylinders) are known for their quality and lightweight durable design. With a variety of lifting capacities, from 55 Ton to 100 Ton. Plus, the ESCO Professional Line of Hydraulic Jacks (Cylinders) is must-have for heavy lifting applications.

| Model #<br>Description | 55 TON TALL HD LIGHT-<br>WEIGHT HYDRAULIC JACK |
|------------------------|------------------------------------------------|
| Lifting Capacity       | 55 Tons                                        |
| Stroke                 | 6 in.   152mm                                  |
| Max Pressure           | 10,000 PSI                                     |
| Min. Height*           | 12 in.   308mm                                 |
| Max. Height*           | 18 in.   460mm                                 |
| Saddle Diameter        | 3 in.   79mm                                   |
| Cylinder Width         | 5.25 in.   133mm                               |
| Base Plate             | 8 x 8 in.   203 x 203mm                        |
| Weight                 | 33 lbs.   15 kg                                |
| UPC                    | 816904021696                                   |
|                        |                                                |

| 10314<br>55 TON HIGH LIFT HD LIGHTWEIGHT<br>HYDRAULIC JACK |  |  |
|------------------------------------------------------------|--|--|
| 55 Tons                                                    |  |  |
| 6 in.   152mm                                              |  |  |
| 10,000 PSI                                                 |  |  |
| 6 in.   411mm                                              |  |  |
| 26 in.   662mm                                             |  |  |
| 3 in.   79mm                                               |  |  |
| 5.25 in.   133mm                                           |  |  |
| 8 x 8 in.   203 x 203mm                                    |  |  |
| 41 lbs.   19 kg                                            |  |  |
| 816904021702                                               |  |  |
|                                                            |  |  |

| 75 TON HIGH LIFT HD LIGHTWEIGHT<br>HYDRAULIC JACK | 100 TON HIGH LIFT HD LIGHTWEIGHT<br>HYDRAULIC JACK |
|---------------------------------------------------|----------------------------------------------------|
| 75 Tons                                           | 100 Tons                                           |
| 6 in.   152mm                                     | 6 in.   152mm                                      |
| 10,000 PSI                                        | 10,000 PSI                                         |
| 12 in.   304.8 mm                                 | 12 in.   304.8 mm                                  |
| 18 in.   457.2 mm                                 | 18 3/8 in.   460mm                                 |
| 1/4 in. NPT                                       | 1/4 in. NPT                                        |
| 110-125 psi                                       | 110-125 psi                                        |
| N/A                                               | N/A                                                |
| 41 lbs.   18.5 kg                                 | 41 lbs.   18.5 kg                                  |
| 816904021702                                      | 816904021702                                       |
|                                                   |                                                    |