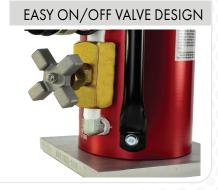

## 55 -100 TON HIGH LIFT HD LIGHTWEIGHT

HYDRAULIC JACK

model 10312, 10314, 10317, 10318

ESCO Professional Aluminum & Steel Jacks (Cylinders) are known for their quality and lightweight durable design. With a variety of lifting capacities, from 55 Ton to 100 Ton. Plus, the ESCO Professional Line of Hydraulic Jacks (Cylinders) is must-have for heavy lifting applications.