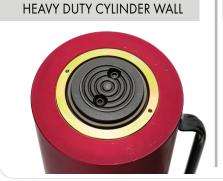

## 55 -100 TON HIGH LIFT HD LIGHTWEIGHT

HYDRAULIC JACK

model 10312, 10314, 10317, 10318

ESCO Professional Aluminum & Steel Jacks (Cylinders) are known for their quality and lightweight durable design. With a variety of lifting capacities, from 55 Ton to 100 Ton. Plus, the ESCO Professional Line of Hydraulic Jacks (Cylinders) is must-have for heavy lifting applications.