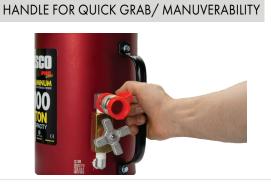

## 55 -100 TON HIGH LIFT HD LIGHTWEIGHT

HYDRAULIC JACK

model 10312, 10314, 10317, 10318

ESCO Professional Aluminum & Steel Jacks (Cylinders) are known for their quality and lightweight durable design. With a variety of lifting capacities, from 55 Ton to 100 Ton. Plus, the ESCO Professional Line of Hydraulic Jacks (Cylinders) is must-have for heavy lifting applications.