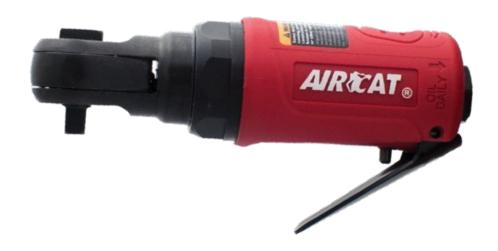

## **807-25**1/4" "MINI" PALM RATCHET

## FEATURES & SPECIFICATIONS

- 35 ft-lb Maximum torque
- 300 RPM provides fast run-down
- Ergonomic composite over mold grip provides comfort
- Great for work around radiators and confined spaces
- Only 5.4" long and weighs only 1.1 lbs.