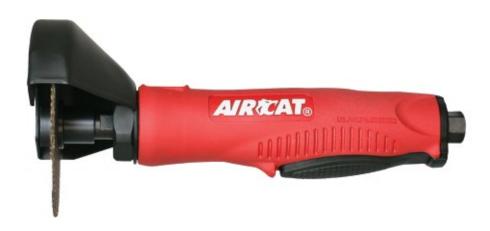

## 6560

## 1 HP 4" COMPOSITE CUT-OFF TOOL

## FEATURES & SPECIFICATIONS

- 14,000 RPM
- 1 HP non stall motor
- Patented "Silencing technology" reduces noise to [89 dBA)
- Composite grip and throttle trigger for comfort
- Cuts 3/8" Rolled Steel/18 Gauge
- Features 4" diameter wheel