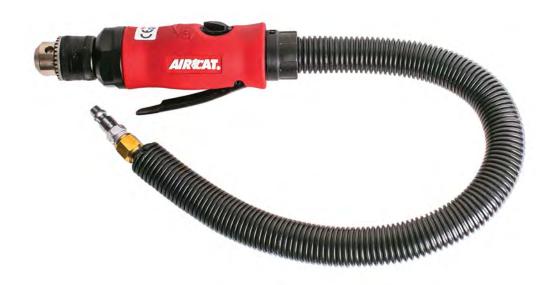

## 6400 COMPOSITE HIGH SPEED TIRE BUFFER/DRILL

## FEATURES & SPECIFICATIONS

- 22,000 RPM
- Stall resistant 0.75 HP motor
- Built-in regulator for added control on the job
- Convenient and comfortable throttle lever design
- Ergonomic molded handle grip adds comfort and insulation in cold weather
- Complete with coaxial rear exhaust hose assembly to eliminate blowing of rubber particles/dust in the work area
- Short overall tool length of only 8" improves access in work area
- Low noise level and low air consumption
- 3/8" Precision keyed chuck

| Model No. | Free Speed<br>(RPM) | Chuck Size<br>(in.) | Spindle Thread<br>Size (in.) | Weight<br>(lbs.) | Length<br>(in) | Air Cons.<br>(CFM) | Rec. Hose<br>Size<br>(in.) | Air Inlet<br>NPT<br>(in.) |
|-----------|---------------------|---------------------|------------------------------|------------------|----------------|--------------------|----------------------------|---------------------------|
| 6400      | 22,000              | 3/8                 | 3/8 x 24                     | 1.66             | 8.00           | 4.1                | 3/8                        | 1/4                       |