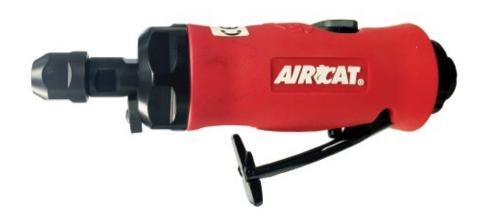

## 6285 .75 HP STRAIGHT DIE GRINDER WITH SPINDLE LOCK

## FEATURES & SPECIFICATIONS

- 23,000 RPM
- .75 HP Non stall motor
- Spindle lock feature for easy accessory change
- Speed control switch located on top of the grip for added control
- Erickson® style precision collet
- Over-mold composite handle and grip for comfort
- Low noise only (79 dBA)
- Low vibration only 2.5 m/sec2

| Model No. | Free Speed<br>(RPM) | Motor<br>(HP) | Collet Size<br>(in) | Gears        | Exhaust | Weight<br>(lbs.) | Length<br>(in) | Air Cons.<br>(CFM) | Rec.<br>Hose Size<br>(in.) | Air Inlet<br>NPT<br>(in.) |
|-----------|---------------------|---------------|---------------------|--------------|---------|------------------|----------------|--------------------|----------------------------|---------------------------|
| 6285      | 23,000              | 0.75          | 1/4                 | Direct drive | Rear    | 1.40             | 7.00           | 4.1                | 3/8                        | 1/4                       |