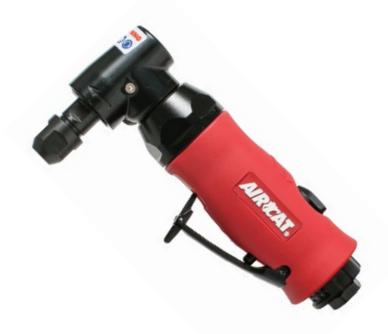

## 6280 .75 HP ANGLE DIE GRINDER WITH SPINDLE LOCK

## FEATURES & SPECIFICATIONS

- 18,000 RPM
- .75 HP non stall motor
- Spindle lock feature for easy accessory change
- Speed control switch located at the top of the grip for added control
- Erickson® style precision collet
- Composite handle and grip for comfort
- Low noise only (79 dBA)

| Model No. | Free Speed<br>(RPM) | Motor<br>(HP) | Collet /<br>Spindle<br>Size (in) | Gears           | Exhaust | Weight<br>(lbs.) | Length<br>(in) | Air Cons.<br>(CFM) | Rec.<br>Hose Size<br>(in.) | Air Inlet<br>NPT<br>(in.) |
|-----------|---------------------|---------------|----------------------------------|-----------------|---------|------------------|----------------|--------------------|----------------------------|---------------------------|
| 6280      | 18,000              | .75           | 1/4                              | 5:1 Bevel Gears | Rear    | 1.80             | 7.00           | 4.1                | 3/8                        | 1/4                       |