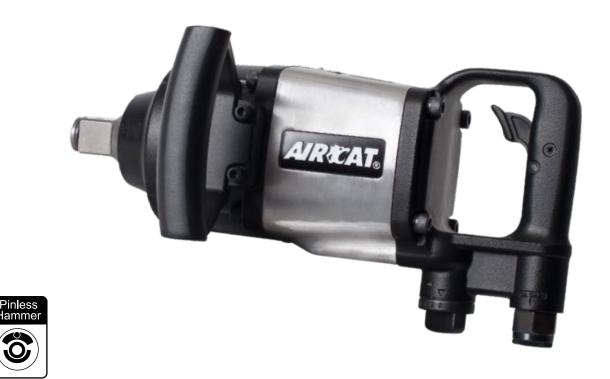

## 1893-1 1" STRAIGHT IMPACT WRENCH

## FEATURES & SPECIFICATIONS

- 1800 ft-lb Maximum torque and 2,000 ft-lb loosening torque
- Unique low wear pinless hammer for ultimate reliability and added hitting power
- Combined directional change and power management switch
- Latest technology precision engineered hammer mechanism and motor
- Triple heat treated alloy steel hammer cage and anvil
- Rugged construction with reliable bolt-on assist handle
- Hammer case can be repositioned for side handle to be on right side
- Durable brushed aluminum motor housing

| Model No. | Free Speed<br>(RPM) | Bolt Capacity<br>(in.) | Square<br>Drive<br>(in.) | Impacts Per<br>Minute | Max. Torque<br>(ft-lb) @90 psi | Weight<br>(lbs.) | Length<br>(in) | Air Cons.<br>(CFM) | Rec. Hose<br>Size<br>(in.) | Air Inlet<br>NPT<br>(in.) |
|-----------|---------------------|------------------------|--------------------------|-----------------------|--------------------------------|------------------|----------------|--------------------|----------------------------|---------------------------|
| 1893-1    | 5,000               | 1-1/4                  | 1                        | 1,400                 | 1800                           | 23.20            | 14.00          | 12                 | 1/2                        | 1/2                       |