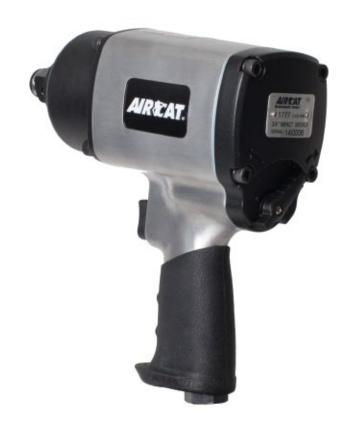

## 1777 3/4" IMPACT WRENCH

## FEATURES & SPECIFICATIONS

- Provides 1,400 ft-lb maximum torque and 1,600 ft-lb of loosening torque
- Refined design twin hammer increases blow efficiency and increases hammer mechanism life
- Hammer parts are made from triple heat treated Ni-cr-mo alloy steel for ultimate reliability
- Improved design ergonomic grip for maximum operating comfort
- Very fast torque development
- Combined six position power management and reverse knob for ultimate control

| Model No. | Free Speed<br>(RPM) | Bolt<br>Capacity<br>(in.) | Square<br>Drive<br>(in.) | Impacts Per<br>Minute | Max. Torque<br>(ft-lb) @90 psi | Weight<br>(lbs.) | Length<br>(in) | Air Cons.<br>(CFM) | Rec. Hose<br>Size<br>(in.) | Air Inlet<br>NPT<br>(in.) |
|-----------|---------------------|---------------------------|--------------------------|-----------------------|--------------------------------|------------------|----------------|--------------------|----------------------------|---------------------------|
| 1777      | 6500                | 1                         | 3/4                      | 1600                  | 1400                           | 7.50             | 8.10           | 8                  | 1/2                        | 3/8                       |