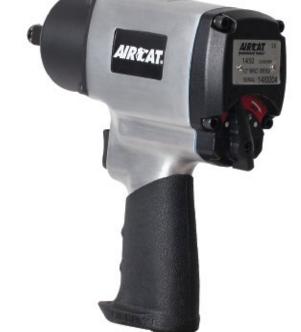

## 1450 1/2" IMPACT WRENCH

## FEATURES & SPECIFICATIONS

- Provides 800 ft-lb maximum torque and 1,000 ft-lb of loosening torque
- Refined design twin hammer increases blow frequency and efficiency
- Very fast torque development
- Ergonomically designed grip provides maximum operating comfort
- Six position power management switch in back cap provides ultimate control
- Brushed aluminum housing

| Model No. | Free Speed<br>(RPM) | Bolt Capacity<br>(in.) | Square<br>Drive<br>(in.) | Impacts Per<br>Minute | Max. Torque<br>(ft-lb) | Weight<br>(lbs.) | Length<br>(in) | Air Cons.<br>(CFM) | Rec. Hose<br>Size<br>(in.) | Air Inlet<br>NPT<br>(in.) |
|-----------|---------------------|------------------------|--------------------------|-----------------------|------------------------|------------------|----------------|--------------------|----------------------------|---------------------------|
| 1450      | 9,000               | 9/16                   | 1/2                      | 1200                  | 800                    | 4.90             | 7.00           | 8                  | 3/8                        | 1/4                       |