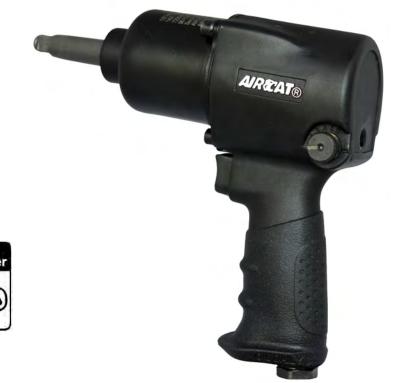

## 1/2" IMPACT WRENCH WITH 2-IN. EXT. ANVIL

1431-BB Grey Smoke AIRCAT® Boot Fits Models: 1431, 1431-2

Includes 1 each.
Grey Pneumatic® Thin Wall Flip
Socket (19mm / 21 mm)

## FEATURES & SPECIFICATIONS

- Provides 800 ft-lb maximum torque and 1,000 ft-lb of loosening torque
- Hard hitting twin hammer mechanism delivers maximum power
- Grip is ergonomically designed to perfectly fit the hand, providing unmatched comfort for the user
- Cross bolt forward/reverse and power management control
- Triple heat treated Ni-Cr-Mo alloy steel hammer mechanism parts and anvil provide ultimate reliability

| Model No. | Free Speed<br>(RPM) | Bolt<br>Capacity<br>(in.) | Square<br>Drive<br>(in.) | Impacts Per<br>Minute | Max. Torque<br>(ft-lb) | Weight<br>(lbs.) | Length<br>(in) | Air Cons.<br>(CFM) | Rec. Hose<br>Size<br>(in.) | Air Inlet<br>NPT<br>(in.) |
|-----------|---------------------|---------------------------|--------------------------|-----------------------|------------------------|------------------|----------------|--------------------|----------------------------|---------------------------|
| 1431-2    | 9,000               | 9/16                      | 1/2 x 2                  | 1600                  | 800                    | 6.00             | 9.20           | 8                  | 3/8                        | 1/4                       |