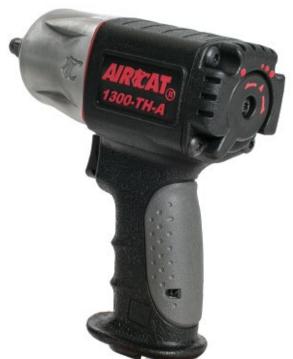

## 1300-TH-A 3/8" COMPOSITE IMPACT WRENCH

1300-THBB Black AIRCAT® Boot Fits Model: 1300-TH and 1300-TH-A

## FEATURES & SPECIFICATIONS

- Provides 450 ft-lb maximum torque and 600 ft-lb of loosening torque
- "Super Clutch" Twin Hammer Mechanism
- Durable composite housing
- Patented ergonomically designed housing
- Patented quiet tuned exhaust (86 dBA)
- Patented easy operation flip lever forward and reverse

| Model No. | Free Speed<br>(RPM) | Bolt Capacity<br>(in.) | Square<br>Drive<br>(in.) | Impacts Per<br>Minute | Max. Torque<br>(ft-lb) @90 psi | Weight<br>(lbs.) | Length<br>(in) | Air Cons.<br>(CFM) | Rec. Hose<br>Size<br>(in.) | Air Inlet<br>NPT<br>(in.) |
|-----------|---------------------|------------------------|--------------------------|-----------------------|--------------------------------|------------------|----------------|--------------------|----------------------------|---------------------------|
| 1300-TH-A | 10,000              | 1/2                    | 3/8                      | 1750                  | 450                            | 2.63             | 6.75           | 6                  | 3/8                        | 1/4                       |