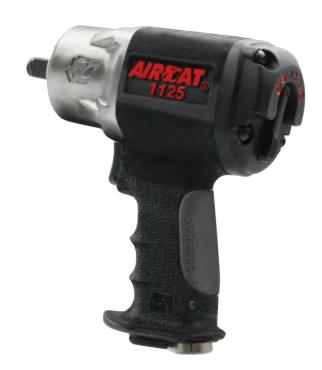

## 1125 1/2" COMPOSITE IMPACT WRENCH

1125-BB Black AIRCAT® Boot Fits Models: 1125

## FEATURES & SPECIFICATIONS

- Provides 1000 ft-lb maximum torque and 1,250 ft-lb of loosening torque
- Market leading technology sets industry standard for weight, size, and power in the ½" impact category
- Hard hitting twin hammer mechanism
- Low weight only 3.8 lbs.
- Durable composite housing with low weight magnesium hammer case
- Patented ergonomically designed handle
- Patented guiet tuned exhaust (87 dBA)
- Easy to use rear forward and reverse and power management lever

| Model No. | Free Speed<br>(RPM) | Bolt<br>Capacity<br>(in.) | Square<br>Drive<br>(in.) | Impacts<br>Per Minute | Max. Torque<br>(ft-lb) | Weight<br>(lbs.) | Length<br>(in) | Air Cons.<br>(CFM) | Rec. Hose<br>Size<br>(in.) | Air Inlet<br>NPT<br>(in.) |
|-----------|---------------------|---------------------------|--------------------------|-----------------------|------------------------|------------------|----------------|--------------------|----------------------------|---------------------------|
| 1125      | 8,500               | 9/16                      | 1/2                      | 1600                  | 1,000                  | 3.80             | 7.10           | 8                  | 3/8                        | 1/4                       |