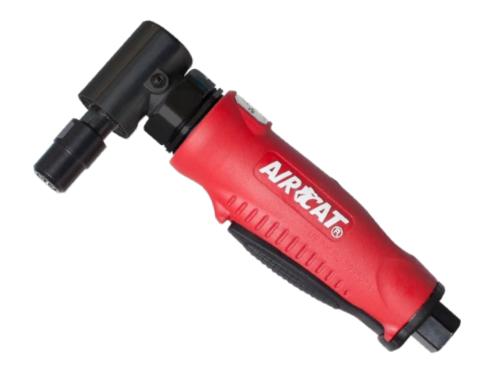

## 6255 .4 HP COMPOSITE ANGLE DIE GRINDER

## FEATURES & SPECIFICATIONS

- 20,000 RPM
- .4 HP Motor
- Superior steel grade internal bevel gears for longer life
- Feather trigger for better spead control
- Patented quiet technology (82 dBA)
- Excellent for high speed blending, smoothing, porting and deburring in confined areas
- Ergonomically designed housing
- Most comfortable trigger in the industry

| Model No. | Free Speed<br>(RPM) | Motor<br>(HP) | Collet /<br>Spindle<br>Size (in) | Gears        | Exhaust | Weight<br>(lbs.) | Length<br>(in) | Air Cons.<br>(CFM) | Rec.<br>Hose Size<br>(in.) | Air Inlet<br>NPT<br>(in.) |
|-----------|---------------------|---------------|----------------------------------|--------------|---------|------------------|----------------|--------------------|----------------------------|---------------------------|
| 6255      | 20,000              | .40           | 1/4                              | Spiral-Bevel | Rear    | 1.10             | 7.00           | 4.2                | 3/8                        | 1/4                       |