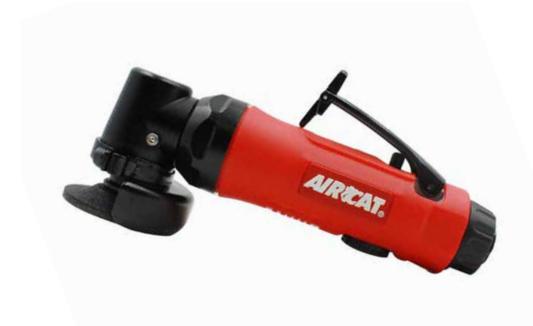

## 6220 2" ANGLE GRINDER

## FEATURES & SPECIFICATIONS

- 15,000 RPM
- .5 HP Motor
- Quiet tuned exhaust (80 dBA)
- Superior steel grade internal bearings for longer life
- Variable speed trigger with safety-lock-off lever for better speed control
- Ergonomically designed composite over-mold housing
- Accommodates 2" Rol-loc sanding pad with adapter (Included)

| ٨ | Model No. | Free Speed<br>(RPM) | Motor<br>(HP) | Spindle / Collet<br>Size | Wheel Size<br>(in.) | Gears        | Exhaust | Weight<br>(lbs.) | Length<br>(in.) | Air<br>Cons.<br>(CFM) | Rec.<br>Hose<br>Size (in.) | Air Inlet<br>NPT<br>(in.) |
|---|-----------|---------------------|---------------|--------------------------|---------------------|--------------|---------|------------------|-----------------|-----------------------|----------------------------|---------------------------|
|   | 6220      | 15,000              | .5            | 3/8" - 24                | 2" - Type 27        | Spiral Bevel | Rear    | 1.50             | 7.00            | 3.5                   | 3/8                        | 1/4                       |