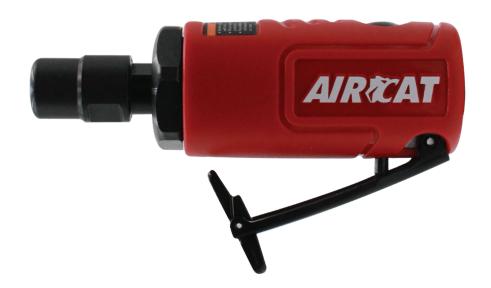

## 6205 .3 HP MINI STRAIGHT DIE GRINDER

## FEATURES & SPECIFICATIONS

- 25.000 RPM
- .3 HP Motor
- Super compact design; only 4.8" and weighs only .75 lbs
- Ergonomically designed composite grip provides greater comfort
- Safety lock-off trigger for added safety

| Model No. | Free Speed<br>(RPM) | Motor<br>(HP) | Collet Size<br>(in) | Gears        | Exhaust | Weight<br>(lbs.) | Length<br>(in) | Air Cons.<br>(CFM) | Rec.<br>Hose Size<br>(in.) | Air Inlet<br>NPT<br>(in.) |
|-----------|---------------------|---------------|---------------------|--------------|---------|------------------|----------------|--------------------|----------------------------|---------------------------|
| 6205      | 25,000              | .3            | 1/4                 | Direct Drive | Rear    | .75              | 4.80           | 4.0                | 3/8                        | 1/4                       |