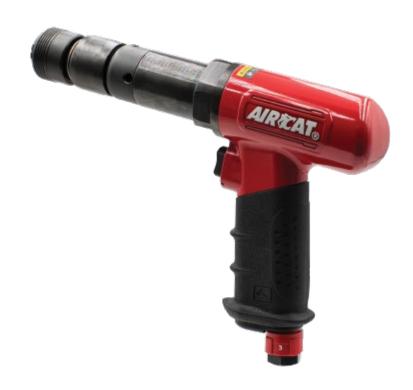

## 5250-A-T .401" SHANK SUPER DUTY AIR HAMMER

## FEATURES & SPECIFICATIONS

- 2,500 BPM
- 3" Piston stroke
- Includes "Quick Change Chisel Retainer"
- Variable speed trigger
- 4 position built-in air regulator

| Model No. | Free Speed<br>(BPM) | Piston<br>Stroke<br>(in) | Shank<br>Opening | Retainer     | Valve | Weight<br>(lbs.) | Length<br>(in) | Air Cons.<br>(CFM) | Rec. Hose<br>Size<br>(in.) | Air Inlet<br>NPT<br>(in.) |
|-----------|---------------------|--------------------------|------------------|--------------|-------|------------------|----------------|--------------------|----------------------------|---------------------------|
| 5250-A-T  | 2,500               | 3                        | .401             | Quick Change | Plate | 5.38             | 9.25           | 4.2                | 3/8                        | 1/4                       |