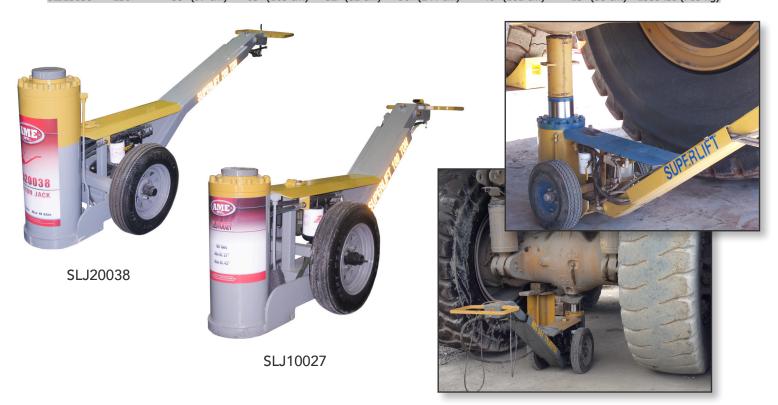

## **SUPERLIFT JACKS**

SLJ10027 SLJ10038 SLJ15027 SLJ15038 SLJ20027 SLJ20038 SLJ25027 SLJ25038

## **Superlift Jacks**

- Air/Hydraulic Mining Jacks from 100 250 Ton
- Each jack comes with custom extensions based on your specific application
- Electric power unit available
- Optional Power Drive System available on jacks 150 Ton and larger. Power Drive System self propels
  SLJ Jack over terrain with no effort from operator

|          | Capacity | Minimum     | Maximum      |                    |              |                      | Cylinder    |                   |
|----------|----------|-------------|--------------|--------------------|--------------|----------------------|-------------|-------------------|
| Model    | (Tons)   | Height      | Height       | <b>Total Width</b> | Frame Length | <b>Handle Height</b> | Base        | Weight            |
| SLJ10027 | 100      | 27" (69 cm) | 43" (109 cm) | 29" (74 cm)        | 96" (244 cm) | 40" (101 cm)         | 13" (33 cm) | 771 lbs (350 kg)  |
| SLJ10038 | 100      | 38" (97 cm) | 65" (165 cm) | 29" (74 cm)        | 96" (244 cm) | 40" (101 cm)         | 13" (33 cm) | 851 lbs (386 kg)  |
| SLJ15027 | 150      | 27" (69 cm) | 43" (109 cm) | 29" (74 cm)        | 96" (244 cm) | 40" (101 cm)         | 15" (38 cm) | 794 lbs (360 kg)  |
| SLJ15038 | 150      | 38" (97 cm) | 65" (165 cm) | 29" (74 cm)        | 96" (244 cm) | 40" (101 cm)         | 15" (38 cm) | 905 lbs (410 kg)  |
| SLJ20027 | 200      | 27" (69 cm) | 43" (109 cm) | 32" (82 cm)        | 96" (244 cm) | 40" (101 cm)         | 15" (38 cm) | 1243 lbs (564 kg) |
| SLJ20038 | 200      | 38" (97 cm) | 65" (165 cm) | 32" (82 cm)        | 96" (244 cm) | 40" (101 cm)         | 15" (38 cm) | 1345 lbs (610 kg) |
| SLJ25027 | 250      | 27" (69 cm) | 43" (109 cm) | 32" (82 cm)        | 96" (244 cm) | 40" (101 cm)         | 15" (38 cm) | 1415 lbs (640 kg) |
| SLJ25038 | 250      | 38" (97 cm) | 65" (165 cm) | 32" (82 cm)        | 96" (244 cm) | 40" (101 cm)         | 15" (38 cm) | 1555 lbs (705 kg) |