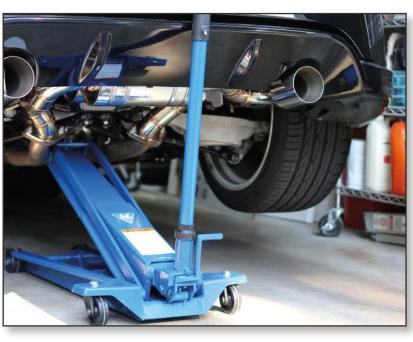

## DK13HLQ HYDRAULIC GARAGE JACK

## 1.3 Ton Hydraulic Garage Jack

- High lifter with long reach, ideal for cars with low clearance
- Very low minimum height of only 80 mm
- Wide and robust frame made of high-strength steel
- Fitted with quick-lift pedal for easy reach of lifting point
- Precise and safe control while lowering
- Manual dead man's release for optimum safety when lowering
- Built-in safety overload valve
- Noiseless wheels incorporating a polyurethane central O-ring offers maximum surface protection
- Ergonomically designed handle ensuring positive and safe operation