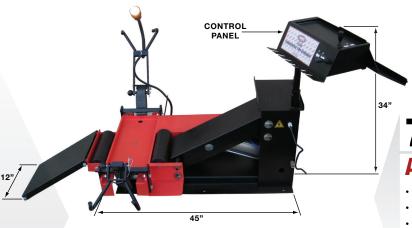

## 73200

### **AUTOMATIC TRUCK TIRE SPREADER**

21"

- · Automatic Tire Spreader the easiest way to repair tires
- · Air lift allows operator to repair without lifting
- · Heavy guage steel
- · Lamp included
- · Air regulator/lubricator included WEIGHT: 310/bs (140KG)