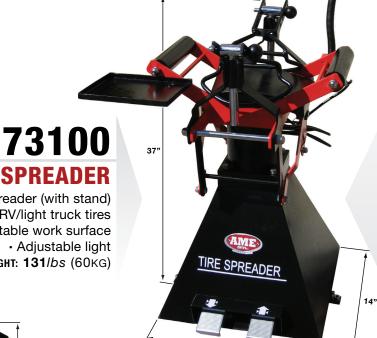

#### **TIRE SPREADER**

 Air operated Tire Spreader (with stand) · For passenger/RV/light truck tires

· Wide platform gives stable work surface · Adjustable light

**WEIGHT: 131/bs (60KG)** 