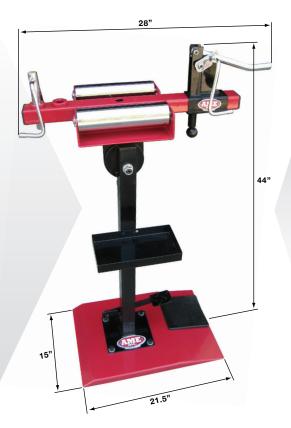

# TIRE SPREA

73080

#### FLOOR MOUNT TIRE SPREADER

· Multiple height and width adjustments • For use with passenger and light truck (13"- 20")

· Heavy-duty rollers cradle the tire WEIGHT: 63/bs (29KG)

SCAN THIS BARCODE FOR A VIDEO DEMONSTRATION