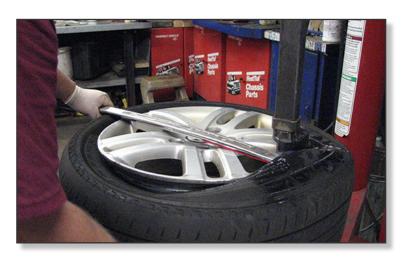

## Tuffbar

- Tuffbar's entire top surface is covered with tough protective polymer plates so there is NO contact between the metal bar and the rim.
- Greater length for more leverage.
- Forged steel makes Tuffbar stronger than standard bars.
- Perfect for mounting low profile tires on large wide diameter alloy rims without bending.
- Use Tuffbar with existing rim clamp machines the same way as your regular bar.
- The replaceable polymer plates are secure, NO BOOT to shift position or fall into the tire.