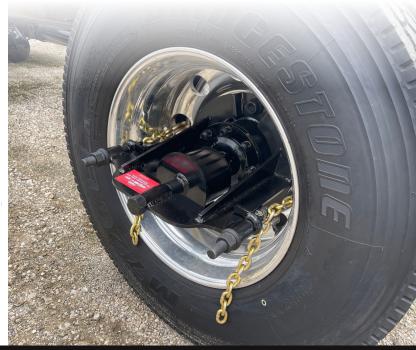

## 71650 RIMWIT TRUCK & WHEEL REMOVAL TOOL

## RimWit Truck & Wheel **Removal Tool**

- Quickly loosens stubborn, locked-up rims without the need for excessive force.
- Compatible with all standard 22.5 and 24.5 semi-truck rims, aluminum or steel.
- Designed to eliminate damage to rims and tire sidewalls.
- Provides a safer, faster, and more controlled method for rim removal compared to traditional, strenuous sledgehammer techniques.
- Utilizes your impact wrench (not included) as a power source.