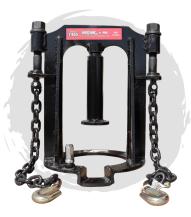

## 71650 RIMWIT TRUCK & WHEEL REMOVAL TOOL

## RimWit Truck & Wheel **Removal Tool**

- Quickly loosens stubborn, locked-up rims without the need for excessive force.
- Compatible with all standard 22.5 and 24.5 semi-truck rims, aluminum or steel.
- Designed to eliminate damage to rims and tire sidewalls.
- Provides a safer, faster, and more controlled method for rim removal compared to traditional, strenuous sledgehammer techniques.
- Utilizes your impact wrench (not included) as a power source.