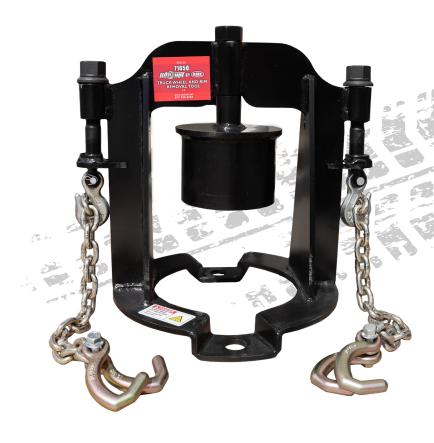

## 71650 RIMWIT TRUCK & WHEEL REMOVAL TOOL

## RimWit Truck & Wheel **Removal Tool**

- Quickly loosens stubborn, locked-up rims without the need for excessive force.
- Compatible with all standard 22.5 and 24.5 semi-truck rims, aluminum or steel.
- Designed to eliminate damage to rims and tire sidewalls.
- Provides a safer, faster, and more controlled method for rim removal compared to traditional, strenuous sledgehammer techniques.
- Utilizes your impact wrench (not included) as a power source.