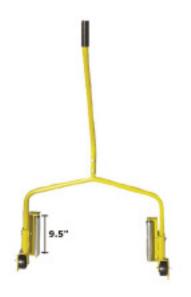

## 71300 - Truck Wheel Dolly

- Allows for easy removal and installation of tire/wheel assemblies and prevents back injuries
- 9 1/2" (24 cm) roller accommodates low profile tires
- Rollers allow for simple lug alignment
- For use with all 22.5 and 24.5 truck tires
- Weight 18 lbs (8kg)