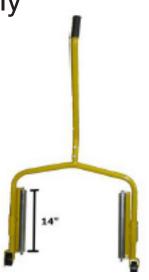

71320 - Super Single Truck Wheel Dolly

- Allows for easy removal and installation of tire/wheel assemblies and prevents back injuries
- 14" (35.5 cm) roller accommodates low profile tires
- Rollers allow for simple lug alignment
- For use with all 22.5 and 24.5 truck tires (including super singles)
- Weight 26 lbs (12kg)