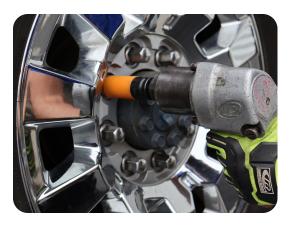

## 68025 3-PC SUV/Light Truck Spline Plus Kit

- Works in cases of corrosion, and rounded lug heads
- Thin walls for specialty aluminum wheels
- Works on at least 6 different fastener types: Spline, 6-Point, 12-Point, Star, Square, 50%Rounded-off Heads
- Manufactured using quality Chrome Molybdenum alloy steel for high torque and durability
- Color-coded protective sleeves for easy identification which helps to prevent damage to custom wheels
- 1/2" Impact-rated