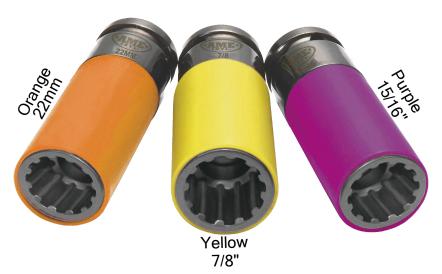

## **3-PC SUV/LT Spline Plus Kit**

## 68025 3-PC SUV/Light Truck Spline Plus Kit

- Works in cases of corrosion, and rounded lug heads
- Thin walls for specialty aluminum wheels
- Works on at least 6 different fastener types: Spline, 6-Point, 12-Point, Star, Square, 50%Rounded-off Heads
- Manufactured using quality Chrome Molybdenum alloy steel for high torque and durability
- Color-coded protective sleeves for easy identification which helps to prevent damage to custom wheels
- 1/2" Impact-rated