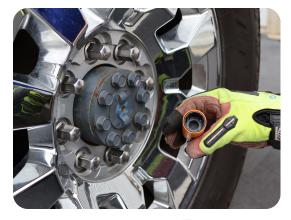

## 68025 3-PC SUV/Light Truck Spline Plus Kit

- Works in cases of corrosion, and rounded lug heads
- Thin walls for specialty aluminum wheels
- Works on at least 6 different fastener types: Spline, 6-Point, 12-Point, Star, Square, 50%Rounded-off Heads
- Manufactured using quality Chrome Molybdenum alloy steel for high torque and durability
- Color-coded protective sleeves for easy identification which helps to prevent damage to custom wheels
- 1/2" Impact-rated