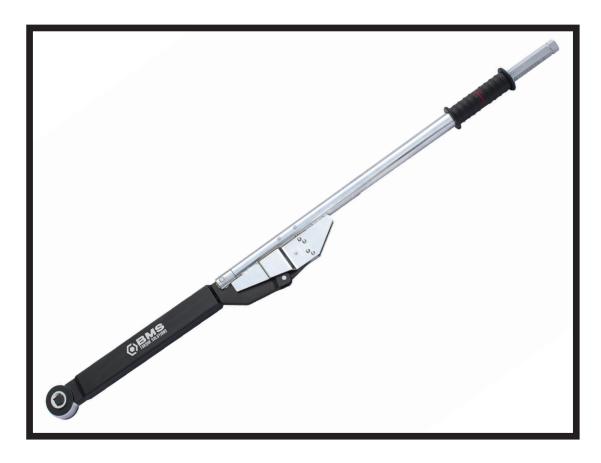

## Models 67601 & 67751

**Break-A-Way Torque Wrench** 

WARNING: IMPORTANT SAFETY INFORMATION ENCLOSED. READ THIS MANUAL BEFORE OPERATING TOOL. IT IS THE RESPONSIBILITY OF THE EMPLOYER TO PLACE THE INFORMATION IN THIS MANUAL INTO THE HANDS OF THE OPERATOR. FAILURE TO OBSERVE THE FOLLOWING WARNINGS COULD RESULT IN INJURY.

## Models 67601 & 67751

Break-A-Way
Torque Wrench
Instructions

• Using a 22 MM wrench, adjust the torque measurement to the desired torque.

• To avoid inaccurate torque, do not fully remove the nut.

• The handle should align with the desired torque.