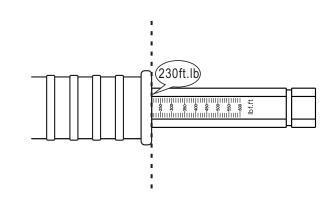

## Models 67601 & 67751

Break-A-Way
Torque Wrench
Instructions

• Using a 22 MM wrench, adjust the torque measurement to the desired torque.

• To avoid inaccurate torque, do not fully remove the nut.

• The handle should align with the desired torque.

To torque, grasp the handle and push downward. A break-a-way indicates that the desired pre-set torque has been met.

To avoid inaccurate torque or damage to the tool, do not install unnecessary extensions.