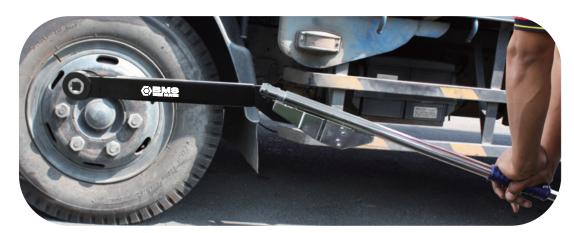

## Models 67601 & 67751

**Break-A-Way Torque Wrench** 

WARNING: IMPORTANT SAFETY INFORMATION ENCLOSED. READ THIS MANUAL BEFORE OPERATING TOOL. IT IS THE RESPONSIBILITY OF THE EMPLOYER TO PLACE THE INFORMATION IN THIS MANUAL INTO THE HANDS OF THE OPERATOR. FAILURE TO OBSERVE THE FOLLOWING WARNINGS COULD RESULT IN INJURY.

## Models 67601 & 67751

Break-A-Way
Torque Wrench
Instructions

• Using a 22 MM wrench, adjust the torque measurement to the desired torque.

• To avoid inaccurate torque, do not fully remove the nut.

• The handle should align with the desired torque.

Do not use this wrench as a hammer or pry bar.

Release the adapter by pushing or pulling from center of the head.

• Torque wrench mechanism will break-a-way when desired torque is met. Do not continue to apply pressure after desired torque is met.

To torque, grasp the handle and push downward. A break-a-way indicates that the desired pre-set torque has been met.

To avoid inaccurate torque or damage to the tool, do not install unnecessary extensions.