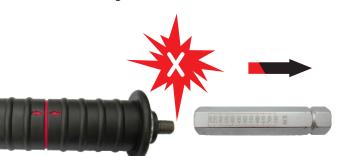

To torque, grasp the handle and push downward. A break-a-way indicates that the desired pre-set torque has been met.

To avoid inaccurate torque or damage to the tool, do not install unnecessary extensions.