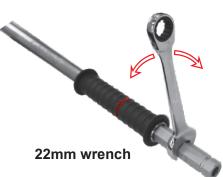

## Models 67601 & 67751

Break-A-Way
Torque Wrench
Instructions

• Using a 22 MM wrench, adjust the torque measurement to the desired torque.

• To avoid inaccurate torque, do not fully remove the nut.

• The handle should align with the desired torque.