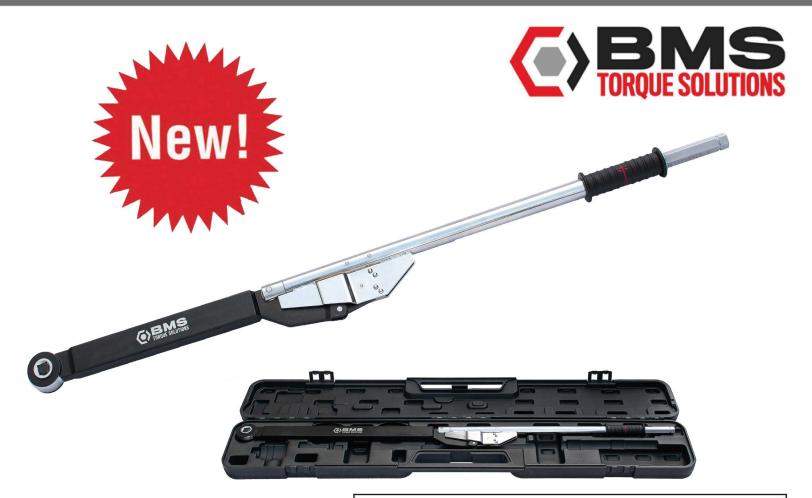

## BREAK-A-WAY TORQUE WRENCHES #67601 #67751

- Robust construction gives accurate results to  $\pm 4\%$  even in arduous working conditions.
- The break-a-way action gives an unmistakable signal in the handle which can be seen and felt.
- The break angle improves accuracy by reducing the possibility of overtorquing.
- Dual scale, NM and FT.LB.
- Carrying case included.
- Reversible wrench can torque both left and right hand threads.

2347 Circuit Way Brooksville, FL 34604 352.799.1111 - sales@ameintl.net

Range

N.M

200-800

300-1000

LB.FT

150-600

200-750

Square

Drive

1"

1"

Model

67601

67751