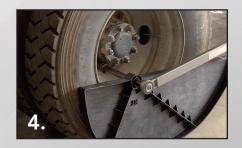

 Torque lug nuts with torque wrench and Torque Fin<sup>®</sup>.
a. Place torque wrench extension through hub hole of Torque Fin<sup>®</sup>.

**3. b.** Install socket on the lug nut, slide **Torque Fin®** on the extension until it touches side wall of the tire.

 c. Use your foot to press Torque Fin<sup>®</sup> against the ground.

**3. d.** Push down, hand-overhand with light pressure, on end of torque wrench handle. Torque lug nut to manufacturer's specifications.