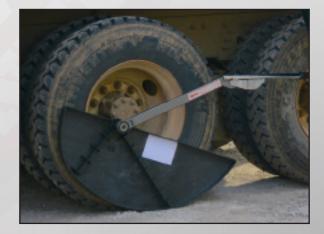

 Torque lug nuts with torque wrench and Torque Fin<sup>®</sup>.
a. Place torque wrench extension through hub hole of Torque Fin<sup>®</sup>.

**3. b.** Install socket on the lug nut, slide **Torque Fin®** on the extension until it touches side wall of the tire.

 c. Use your foot to press Torque Fin<sup>®</sup> against the ground.

**3. d.** Push down, hand-overhand with light pressure, on end of torque wrench handle. Torque lug nut to manufacturer's specifications.