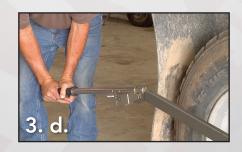

 c. Use your foot to press Torque Fin<sup>®</sup> against the ground.

**3. d.** Push down, hand-overhand with light pressure, on end of torque wrench handle. Torque lug nut to manufacturer's specifications.