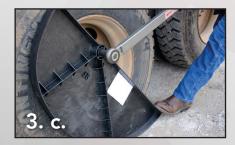

 Torque lug nuts with torque wrench and Torque Fin<sup>®</sup>.
a. Place torque wrench extension through hub hole of Torque Fin<sup>®</sup>.

**3. b.** Install socket on the lug nut, slide **Torque Fin®** on the extension until it touches side wall of the tire.