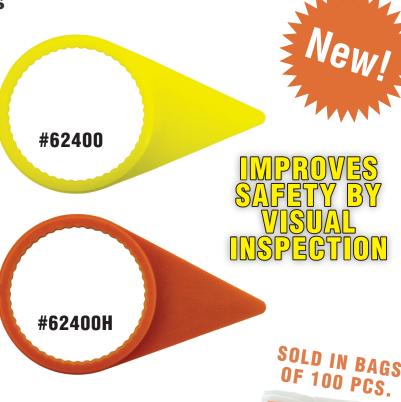

## **CheckMate Wheel Nut Indicators**

- Indicates loose wheel nuts
- Improves safety by visual inspection
- Simple solution to preventing wheel-off incidents
- Made of polyurethane
- Sold in bags of 100

| Model  | Description               | Size |  |
|--------|---------------------------|------|--|
| 62400  | Standard, high-vis yellow | 33mm |  |
| 62400H | High temp, orange         | 33mm |  |
| 62419  | Standard, high-vis yellow | 19mm |  |
| 62421  | Standard, high-vis yellow | 21mm |  |
| 62430  | Standard, high-vis yellow | 30mm |  |
| 62432  | Standard, high-vis yellow | 32mm |  |
| 62438  | Standard, high-vis yellow | 38mm |  |
| 62438H | High temp, orange         | 38mm |  |
| 62441  | Standard, high-vis yellow | 41mm |  |