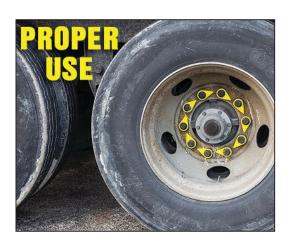

## **CheckMate Wheel Nut Indicators**

- Indicates loose wheel nuts
- Improves safety by visual inspection
- Simple solution to preventing wheel-off incidents
- Made of polyurethane
- Sold in bags of 100