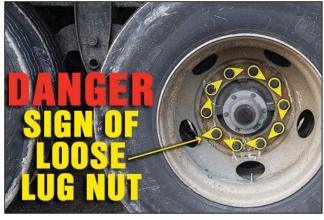

## **CheckMate Wheel Nut Indicators**

- Indicates loose wheel nuts
- Improves safety by visual inspection
- Simple solution to preventing wheel-off incidents
- Made of polyurethane
- Sold in bags of 100