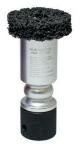

# **37330** HUB BUDDY XL HUBS WITH STUDS

- Easy to remove rust and debris from automotive and light truck hubs or wheels
- 1/2" drive, impact rated no need to swap tools
- Heavy duty steel and aluminum
- Complies with RIST procedure
- Ensures accurate tire balancing
- Redesigned with deeper stud well
- Replaceable Cleaning discs (37335)