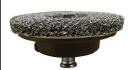

# 37350 HUB BRO HUBS WITH BOLTS

- Large diameter for cleaning wheel mounting surface
- Ideal for European lug bolt hub cleaning
- 160mm x 65mm Diameter
- 1/2" drive, impact rated no need to swap tools
- Strip-Away style abrasive ensures long life and durability
- Springlock release makes changing pads effortless