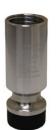

# 37350 HUB BRO HUBS WITH BOLTS

- Large diameter for cleaning wheel mounting surface
- Ideal for European lug bolt hub cleaning
- 160mm x 65mm Diameter
- 1/2" drive, impact rated no need to swap tools
- Strip-Away style abrasive ensures long life and durability
- Springlock release makes changing pads effortless