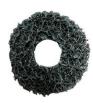

### **37522** REPLACEMENT DISCS

- Main size for M22 Hub Pilot HD Truck wheels
- 10 pack replacement discs
- Includes ten of the following sizes:
  50mm O.D. x 22mm I.D.