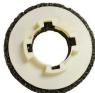

# **37330** HUB BUDDY XL HUBS WITH STUDS

- Easy to remove rust and debris from automotive and light truck hubs or wheels
- 1/2" drive, impact rated no need to swap tools
- Heavy duty steel and aluminum
- Complies with RIST procedure
- Ensures accurate tire balancing
- Redesigned with deeper stud well
- Replaceable Cleaning discs (37335)