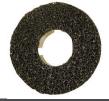

### **37522** REPLACEMENT DISCS

- Main size for M22 Hub Pilot HD Truck wheels
- 10 pack replacement discs
- Includes ten of the following sizes:
  50mm O.D. x 22mm I.D.