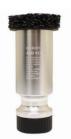

## **37500** HD HUB BUDDY TRUCK

- 1 Piece
- 1/2" drive, impact rated
- Stud and hub cleaner with pad
- 60 mm O.D.
- 22 mm I.D.
- Designed to clean HD truck bus, trailer, and RV hubs and wheels. Comes equipped for 22 mm studs