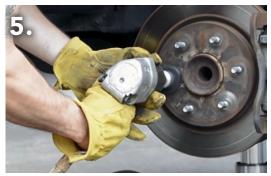

Place the 37330 Hub Buddy XL over a wheel mounting stud and engage impact wrench to clean away corrosion and rust from the hub. Repeat process for the other wheel mounting studs. Be sure to change the cleaning disc when worn with part # 37335—6 Pack Cleaning Discs.