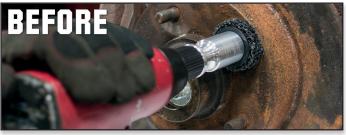

Place the 37330 Hub Buddy XL over a wheel mounting stud and engage impact wrench to clean away corrosion and rust from the hub. Repeat process for the other wheel mounting studs. Be sure to change the cleaning disc when worn with part # 37335—6 Pack Cleaning Discs.