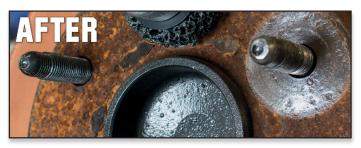

Place the 37330 Hub Buddy XL over a wheel mounting stud and engage impact wrench to clean away corrosion and rust from the hub. Repeat process for the other wheel mounting studs. Be sure to change the cleaning disc when worn with part # 37335—6 Pack Cleaning Discs.

Once process is completed for all wheel mounting studs, remove the 37330 Hub Buddy XL attachment from impact wrench and replace with the socket. Place wheel and tire on hub and affix all lug nuts and process is complete.