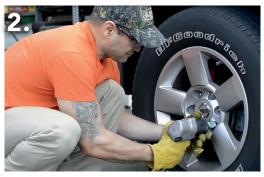

Remove the socket from the impact wrench and replace with the 37330 Hub Buddy XL.

After the 37330 Hub Buddy XL is affixed securely make sure impact wrench is spinning in a clock-wise motion to insure that the disc remains secure during operation.