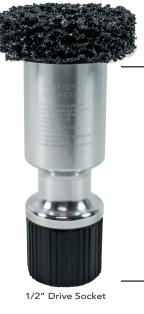

# **37330** HUB BUDDY XL

## Impact Rated Lug / Disc Surface Cleaner

| Hub Buddy XL Product<br>Specification Comparison                                                                                        |                                                                               |         |                   |
|-----------------------------------------------------------------------------------------------------------------------------------------|-------------------------------------------------------------------------------|---------|-------------------|
|                                                                                                                                         | AME #37330<br>Hub Buddy XL                                                    | 3M      | Wire<br>Brush     |
| Low Cost                                                                                                                                | •                                                                             | •       | •                 |
| Productivity Enhancing:<br>Requires use of only your<br>1/2" impact - no expensive<br>additional drill required<br>like the competition | •                                                                             |         |                   |
| Doesn't Require<br>Additional Tools                                                                                                     | •                                                                             |         | •                 |
| Construction Type                                                                                                                       | Aluminum body with<br>a torque absorbing<br>steel sleeve for<br>impact driver | Plastic | Wood/<br>Aluminum |
| Cleans Lug Threads                                                                                                                      | •                                                                             | •       | •                 |
| Cleans Hub Surface                                                                                                                      | •                                                                             | •       | •                 |