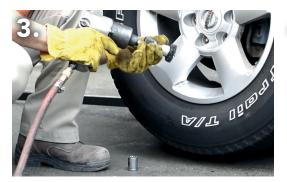

Place the 37330 Hub Buddy XL over a wheel mounting stud and engage impact wrench to clean away corrosion and rust from the hub. Repeat process for the other wheel mounting studs. Be sure to change the cleaning disc when worn with part # 37335—6 Pack Cleaning Discs.