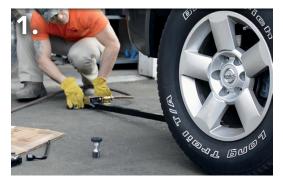

### Hub Buddy XL Impact Rated Hub / Disc Surface Cleaner Instructions

Lift the vehicle with jack in preparation to remove the tire. Secure the vehicle with stands or other approved equipment.

Remove lug nuts off wheel with impact wrench, normally.