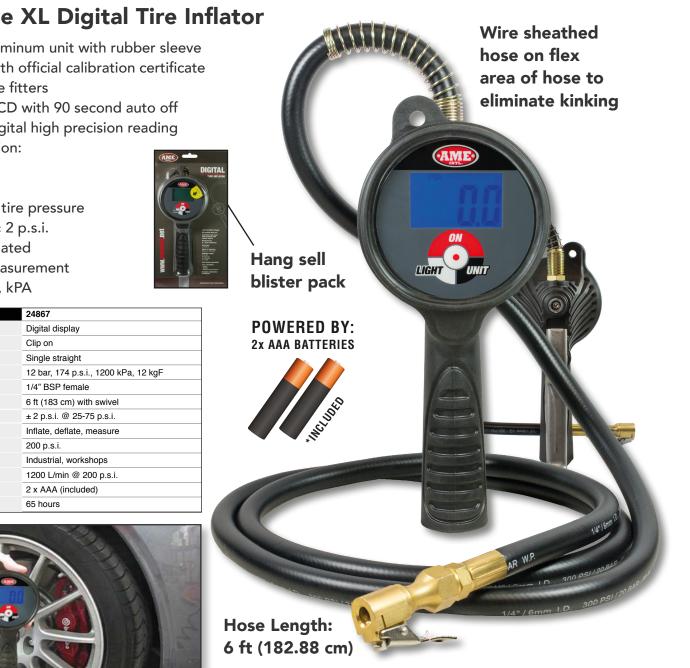

Accu-Flate XL Digital Tire Inflator

- Die cast aluminum unit with rubber sleeve •
- Supplied with official calibration certificate
- Ideal for tire fitters •
- Backlight LCD with 90 second auto off
- Advance digital high precision reading
- 3 in 1 function:
  - o Inflate
  - o Deflate
  - o Measure tire pressure
- Accuracy:  $\pm 2$  p.s.i.
- Fully automated
- Units of measurement
  - o PSI, BAR, kPA

| Part No.             | 24867                                |
|----------------------|--------------------------------------|
| Reader unit          | Digital display                      |
| Chuck type           | Clip on                              |
| Chuck style          | Single straight                      |
| Scale                | 12 bar, 174 p.s.i., 1200 kPa, 12 kgF |
| Inlet size           | 1/4" BSP female                      |
| Hose length          | 6 ft (183 cm) with swivel            |
| Accuracy             | ± 2 p.s.i. @ 25-75 p.s.i.            |
| Operation            | Inflate, deflate, measure            |
| Supply pressure max. | 200 p.s.i.                           |
| Advised application  | Industrial, workshops                |
| Inflation flow       | 1200 L/min @ 200 p.s.i.              |
| Batteries            | 2 x AAA (included)                   |
| Battery life         | 65 hours                             |