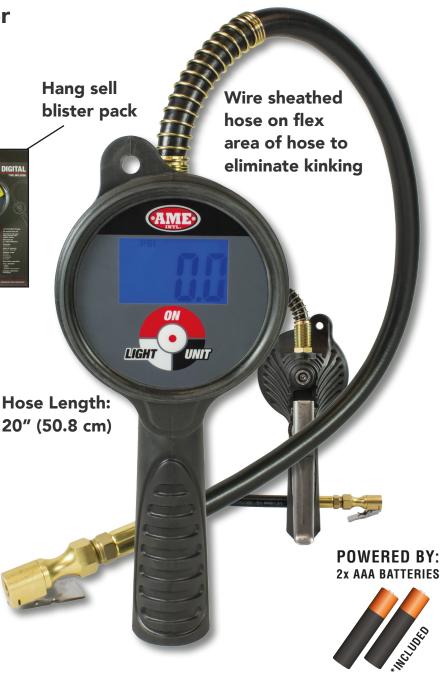

## **Accu-Flate Digital Tire Inflator**

- Die cast aluminum unit with rubber sleeve
- Supplied with official calibration certificate
- Ideal for tire fitters
- Backlight LCD with 90 second auto off
- Advance digital high precision reading
- 3 in 1 function:
  - o Inflate
  - o Deflate
  - o Measure tire pressure
- Accuracy: ± 2 p.s.i.
- Fully automated
- Units of measurement
  - o PSI, BAR, kPA

| Part No.             | 24866                                |
|----------------------|--------------------------------------|
| Reader unit          | Digital display                      |
| Chuck type           | Clip on                              |
| Chuck style          | Single straight                      |
| Scale                | 12 bar, 174 p.s.i., 1200 kPa, 12 kgF |
| Inlet size           | 1/4" BSP female                      |
| Hose length          | 20 inches (50.8 cm) with swivel      |
| Accuracy             | ± 2 p.s.i. @ 25-75 p.s.i.            |
| Operation            | Inflate, deflate, measure            |
| Supply pressure max. | 200 p.s.i.                           |
| Advised application  | Industrial, workshops                |
| Inflation flow       | 1200 L/min @ 200 p.s.i.              |
| Batteries            | 2 x AAA (included)                   |
| Battery life         | 65 hours                             |