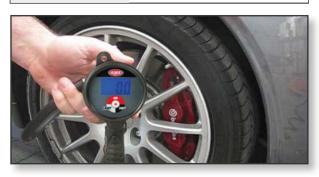

## **Accu-Flate Digital Tire Inflator**

- Die cast aluminum unit with rubber sleeve
- Supplied with official calibration certificate
- Ideal for tire fitters
- Backlight LCD with 90 second auto off
- Advance digital high precision reading
- 3 in 1 function:
  - o Inflate
  - o Deflate
  - o Measure tire pressure
- Accuracy: ± 2 p.s.i.
- Fully automated
- Units of measurement
  - o PSI, BAR, kPA

| Part No.             | 24866                                |
|----------------------|--------------------------------------|
| Reader unit          | Digital display                      |
| Chuck type           | Clip on                              |
| Chuck style          | Single straight                      |
| Scale                | 12 bar, 174 p.s.i., 1200 kPa, 12 kgF |
| Inlet size           | 1/4" BSP female                      |
| Hose length          | 20 inches (50.8 cm) with swivel      |
| Accuracy             | ± 2 p.s.i. @ 25-75 p.s.i.            |
| Operation            | Inflate, deflate, measure            |
| Supply pressure max. | 200 p.s.i.                           |
| Advised application  | Industrial, workshops                |
| Inflation flow       | 1200 L/min @ 200 p.s.i.              |
| Batteries            | 2 x AAA (included)                   |
| Battery life         | 65 hours                             |