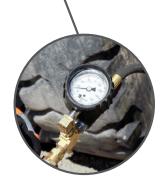

#### E. (1) 20' Inflation Hose with Liquid Dial Gauge

- Equipped with Safety Quick-Connect Coupler for fast and easy connection
- Hose rated at 300 PSI
- 1/2" Flow-Through On/Off Valve with 180 PSI Liquid Fill Gauge  $\,$

**D. Large Bore Core Tool** fastens to the valve for faster flow during inflation/deflation

E. Quick-Connect Coupler makes connection fast & easy

E. Liquid Dial Gauge ensures accuracy