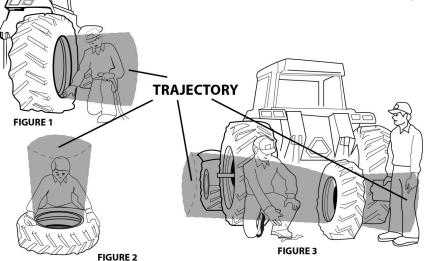

### OTR INFLATION / DEFLATION KIT

- Kit ideal for large AG and Construction OTR tire service inflation/deflation
- Promotes safety during inflation/deflation process
- Allows tire tech to keep out of trajectory "danger" zone during inflation and deflation (see diagram)
- Comes equipped with all hoses and fittings in Hi-Vis Carrying Bag

**WARNING:** THE AIR PRESSURE CONTAINED IN A TIRE IS DANGEROUS. THE SUDDEN RELEASE OF THIS PRESSURE BY A TIRE BLOW-OUT OR SIDE RING SEPARATION CAN CAUSE SERIOUS INJURY OR DEATH, STAY OUT OF THE TRAJECTORY AS INDICATED BY THE SHADED AREA DEPICTED IN THE GRAPHICS. WHEN INSTALLING THE TIRE RIM/WHEEL ASSEMBLY ON THE VEHICLE, IT WILL BE IMPOSSIBLE TO STAY OUT OF THE TRAJECTORY. HOWEVER. AT ALL OTHER TIMES YOU AND ALL OTHERS MUST STAY OUT OF THE TRAJECTORY.

NOTE: Under some circumstances, the trajectory may deviate from its expected path.