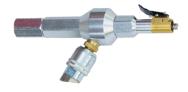

#### D. (1) Large Bore Core Remover Tool

- Prevents core loss during tire inflation/deflation
- Lock-on chuck attaches securely to the valve
- 360° swivel air inlet for easy access

**D. Large Bore Core Tool** fastens to the valve for faster flow during inflation/deflation

E. Quick-Connect Coupler makes connection fast & easy

E. Liquid Dial Gauge ensures accuracy