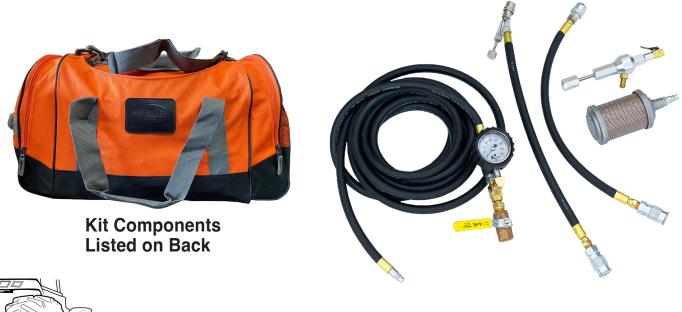

### OTR INFLATION / DEFLATION KIT

- Kit ideal for large AG and Construction OTR tire service inflation/deflation
- Promotes safety during inflation/deflation process
- Allows tire tech to keep out of trajectory "danger" zone during inflation and deflation (see diagram)
- Comes equipped with all hoses and fittings in Hi-Vis Carrying Bag

#### OTR INFLATION / DEFLATION KIT COMPONENTS

#### A. (1) Air Muffler

- Reduces air volume and particulates

#### B. (2) 20" Hydraulic Hoses

#### C. (1) Standard Bore Core Remover & Inflation Chuck with:

- Lock-on Chuck (shown on 20" hose)

- Reduces inflation time by 50%
- 1/4" Female NPT allows easy attachment to air hose
- Ideal for nitrogen purging and inflation
- Retractable core housing allows safe removal and replacement of valve core

#### D. (1) Large Bore Core Remover Tool

- Prevents core loss during tire inflation/deflation
- Lock-on chuck attaches securely to the valve
- 360° swivel air inlet for easy access

#### E. (1) 20' Inflation Hose with Liquid Dial Gauge

- Equipped with Safety Quick-Connect Coupler for fast and easy connection
- Hose rated at 300 PSI
- 1/2" Flow-Through On/Off Valve with 180 PSI Liquid Fill Gauge  $\,$