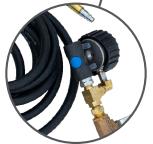

#### OTR INFLATION / DEFLATION KIT COMPONENTS

#### C. (1) Standard Bore Core Remover & Inflation Chuck with:

- Lock-on Chuck (shown on 20" hose)

- Reduces inflation time by 50%
- 1/4" Female NPT allows easy attachment to air hose
- Ideal for nitrogen purging and inflation
- Retractable core housing allows safe removal and replacement of valve core

#### D. (1) Large Bore Core Remover Tool

- Prevents core loss during tire inflation/deflation
- Lock-on chuck attaches securely to the valve
- 360° swivel air inlet for easy access

#### E. (1) 20' Inflation Hose with Liquid Dial Gauge

- Equipped with Safety Quick-Connect Coupler for fast and easy connection
- Hose rated at 300 PSI
- 1/2" Flow-Through On/Off Valve with 180 PSI Liquid Fill Gauge  $\,$

**D. Large Bore Core Tool** fastens to the valve for faster flow during inflation/deflation

E. Quick-Connect Coupler makes connection fast & easy

E. Liquid Dial Gauge ensures accuracy