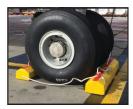

### #15374 AeroChock™40 - Medium - Large

To Suit (but not limited to)

 Medium Commercial Aircraft (A320, B737, CS300) Large Commercial Aircraft (B747, B767, B787, A330, A350, A380) Large Military Aircraft (CI30, CI7, A330 MRTT, KC-390, etc.)