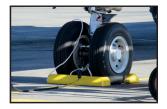

### #15374 AeroChock™40 - Medium - Large

To Suit (but not limited to)

 Medium Commercial Aircraft (A320, B737, CS300) Large Commercial Aircraft (B747, B767, B787, A330, A350, A380) Large Military Aircraft (CI30, CI7, A330 MRTT, KC-390, etc.)

To Suit (but not limited to)

2347 Circuit Way

Brooksville, FL 34604

352.799.1111 - sales@ameintl.net

Length: 47.25" (1200 mm) Width: 8.9" (225 mm) Height: 6.5" (165 mm) Weight: 29 lbs (13 kgs)