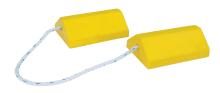

### #15371 AeroChock™10 - Small

Length: 11.8" (300 mm) Width: 7.9" (200 mm) Height: 6.4" (162 mm) Weight: 6.6 lbs (3 kgs)