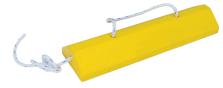

### #15372 AeroChock™20 - Small - Medium

#15373 AeroChock<sup>™</sup>30 - Medium - Large

Aircraft Small Commercial Aircraft (ATR 72, B71 7, CRJ, ERJ, etc.)

To Suit (but not limited to)

Length: 29.5" (750 mm) Width: 7.9" (200 mm) Height: 4.3" (110 mm) Weight: 8.8 lbs (4 kgs)