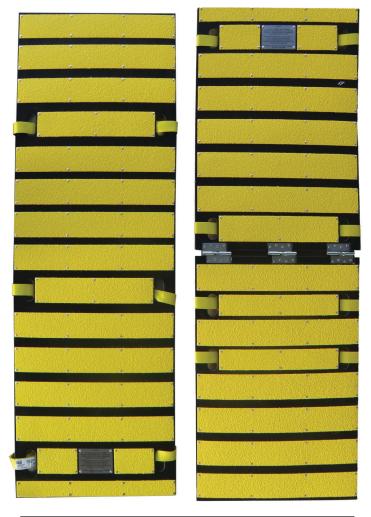

## **Dozer Maintenance Mats**

- Designed to strap on to dozer tracks and eliminate slip/trip hazards associated with maintenance activities when walking on dozer tracks
- Available in two designs: A one piece ridged mat (#15360) for the workshop or in a two pieced hinged mat (#15347 / #15348) suitable for the workshop or field maintenance

| Model | Description    | Length           | Width           | Weight            |
|-------|----------------|------------------|-----------------|-------------------|
| 15360 | 1 pc. Standard | 77.36" (1965 mm) | 33.86" (860 mm) | 48.5 lbs (22 kg)  |
| 15347 | 2 pc. Standard | 78.74" (2000 mm) | 28.35" (720 mm) | 35.27 lbs (16 kg) |
| 15348 | 2 pc. Large    | 78.74" (2000 mm) | 33.88" (860 mm) | 48.5 lbs (22 kg)  |