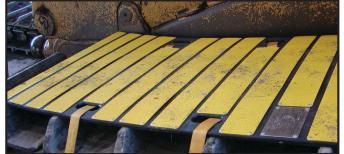

## **Dozer Maintenance Mats**

- Designed to strap on to dozer tracks and eliminate slip/trip hazards associated with maintenance activities when walking on dozer tracks
- Available in two designs: A one piece ridged mat (#15360) for the workshop or in a two pieced hinged mat (#15347 / #15348) suitable for the workshop or field maintenance