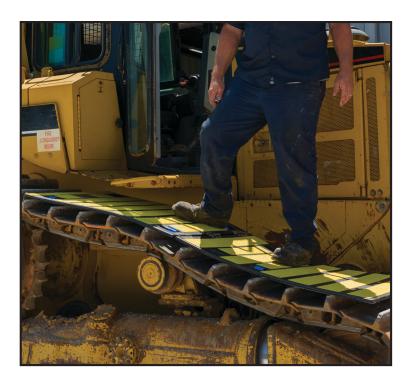

## **Dozer Maintenance Mats**

- Designed to strap on to dozer tracks and eliminate slip/trip hazards associated with maintenance activities when walking on dozer tracks
- Available in two designs: A one piece ridged mat (#15360) for the workshop or in a two pieced hinged mat (#15347 / #15348) suitable for the workshop or field maintenance