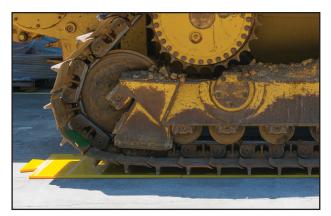

## **Dozer Maintenance Mats**

- These floor protection mats are an ideal replacement for old conveyor belt, which in the past has been a back breaking exercise moving the belt about the workshop
- They provide the protection needed against the potential damage caused by heavy dozers & excavators driving onto concrete floors while entering & exiting workshops
- Dimensions: 39 in. (1000 mm) long, 31 in. (800 mm) wide, 0.71 in. (18 mm) thick
- Weight: 39 lbs (18 kg)