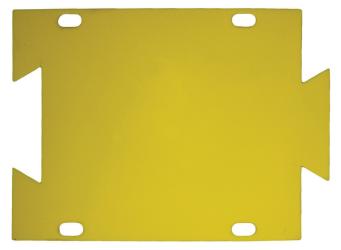

## **#15345** DOZER TRACK FLOOR PROTECTION MATS

## **Dozer Maintenance Mats**

- These floor protection mats are an ideal replacement for old conveyor belt, which in the past has been a back breaking exercise moving the belt about the workshop
- They provide the protection needed against the potential damage caused by heavy dozers & excavators driving onto concrete floors while entering & exiting workshops
- Dimensions: 39 in. (1000 mm) long, 31 in. (800 mm) wide, 0.71 in. (18 mm) thick
- Weight: 39 lbs (18 kg)