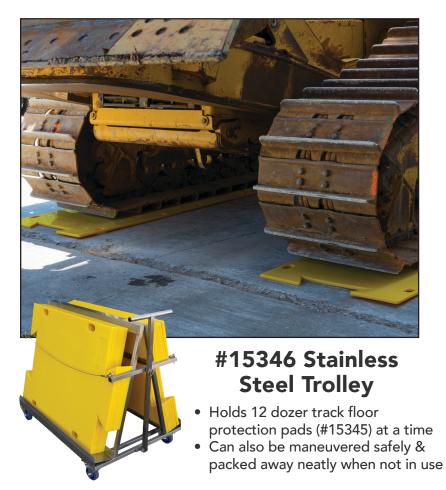

## **Dozer Maintenance Mats**

- These floor protection mats are an ideal replacement for old conveyor belt, which in the past has been a back breaking exercise moving the belt about the workshop
- They provide the protection needed against the potential damage caused by heavy dozers & excavators driving onto concrete floors while entering & exiting workshops
- Dimensions: 39 in. (1000 mm) long, 31 in. (800 mm) wide, 0.71 in. (18 mm) thick
- Weight: 39 lbs (18 kg)