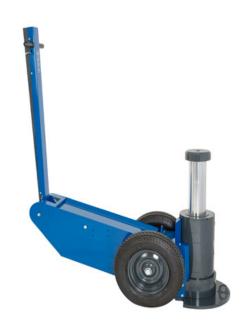

## 150-1 Heavy Duty Jack

## **150 Ton Heavy Duty Jack**

- Designed for off-road maintenance on heavy duty industrial machinery
- All steel, heavy duty chassis build to fit harsh environment
- Large rubber tires allow easy positioning on challenging surfaces
- Innovative chassis construction facilitates jack repair and even wheel changing on

| Specifications      |                |
|---------------------|----------------|
| Capacity            | 150 Tons       |
| Min. Height         | 27.5" (700mm)  |
| Max Height          | 43.3" (1100mm) |
| Frame Length        | 65.9" (1675mm) |
| Handle Legth        | 51.1" (1300mm) |
| Width (with wheels) | 26.9" (685mm)  |
| Air supply          | 10 bar         |
| Air Consumption     | (1200 l/min)   |
| Ground Clearence    | 2.5" (65mm)    |
| Weight              | 1049.4 (476kg) |