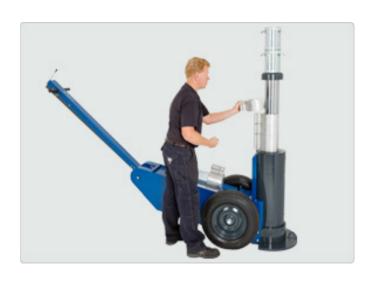

## 150-1 Heavy Duty Jack

## **150 Ton Heavy Duty Jack**

- Designed for off-road maintenance on heavy duty industrial machinery
- All steel, heavy duty chassis build to fit harsh environment
- Large rubber tires allow easy positioning on challenging surfaces
- Innovative chassis construction facilitates jack repair and even wheel changing on