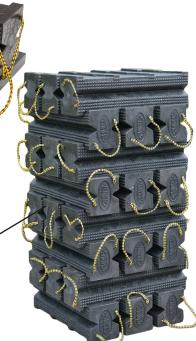

## **Locky Top Jack Plate**

- Jack plates provide greater stability to bottle jacks, hydraulic rams, jack stands and cribbing
- Lightweight and easy to handle
- Non-skid surface to prevent jacks from sliding under wet or oily conditions
- Durable high density polymer resists the elements
- Complies with OSHA regulation 29 CFR 1926.305,
  "When it is necessary to provide a firm foundation, the base of the jack shall be blocked or cribbed."
- Capacity: 100 Tons

Dimensions: 24" (61 cm) L x 24" (61 cm) W x 2" (5.08 cm) H

Weight: 24 lbs (10.9 kg)

Ideal for use with #15660 24 Piece Super Stacker Cribbing Set

2347 Circuit Way Brooksville, FL 34604 352.799.1111 - sales@ameintl.net