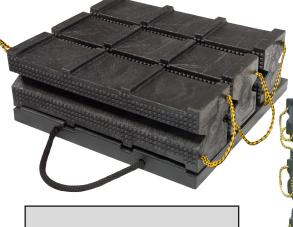

## **Locky Top Jack Plate**

- Jack plates provide greater stability to bottle jacks, hydraulic rams, jack stands and cribbing
- Lightweight and easy to handle
- Non-skid surface to prevent jacks from sliding under wet or oily conditions
- Durable high density polymer resists the elements
- Complies with OSHA regulation 29 CFR 1926.305,
  "When it is necessary to provide a firm foundation, the base of the jack shall be blocked or cribbed."
- Capacity: 100 Tons

Dimensions: 24" (61 cm) L x 24" (61 cm) W x 2" (5.08 cm) H

Weight: 24 lbs (10.9 kg)

Ideal for use with #15660 24 Piece Super Stacker Cribbing Set

2347 Circuit Way Brooksville, FL 34604 352.799.1111 - sales@ameintl.net