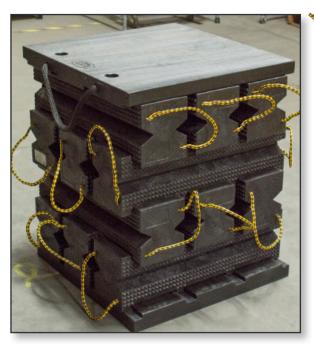

## **Locky Top Jack Plate**

- Jack plates provide greater stability to bottle jacks, hydraulic rams, jack stands and cribbing
- Lightweight and easy to handle
- Non-skid surface to prevent jacks from sliding under wet or oily conditions
- Durable high density polymer resists the elements
- Complies with OSHA regulation 29 CFR 1926.305,
  "When it is necessary to provide a firm foundation, the base of the jack shall be blocked or cribbed."
- Capacity: 100 Tons

Dimensions: 24" (61 cm) L x 24" (61 cm) W x 2" (5.08 cm) H

Weight: 24 lbs (10.9 kg)

Ideal for use with #15660 24 Piece Super Stacker Cribbing Set

2347 Circuit Way Brooksville, FL 34604 352.799.1111 - sales@ameintl.net