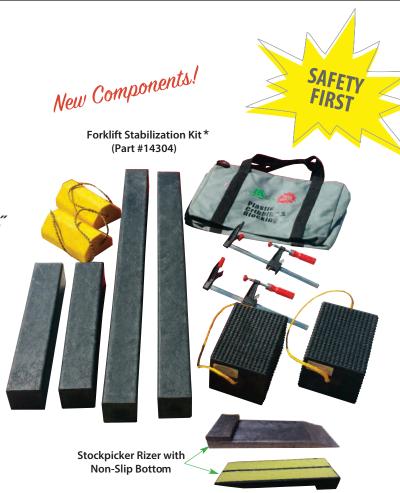

## 14304 FORKLIFT STABILIZATION KIT R

## Forklift Stabilization Kit R

- Creates a safer repair environment for technicians
- Keeps forklift and service truck stable during repairs
- Combines both Super Stacker and EverBlock components
- Contains two true 4"x4"x 22" and 4"x4"x48" composite components for masthead repair
- Handy carrying bag makes kit mobile

## forklift stabilization kit R

| Part # | <b>Product Name</b>                | <b>Included Components</b>                                                                                                                                 | <b>Total Kit Wgt</b> |
|--------|------------------------------------|------------------------------------------------------------------------------------------------------------------------------------------------------------|----------------------|
| 14304  | Forklift<br>Stabilization<br>Kit R | (2) Wheel Chocks (2) Bessey Clamp (2) Stockpicker Rizer (2) Little Black Diamond (4"x4"x48" (true) Super State (2) 4"x4"x22" (true) EverB (1) Carrying Bag | acker                |